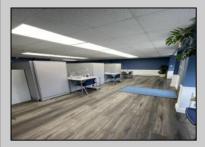

## COMMENTS

Welcome to your new business headquarters on Landis Avenue in the thriving Vineland business district. This turnkey office space boasts a sleek Hardie board exterior, making a striking impression on all who pass by. Step inside to discover a meticulously renovated interior featuring hardwood floors and beautiful wainscoting that exude timeless elegance. Every detail has been carefully considered, from the upgraded lighting fixtures that illuminate the space to the newer HVAC system ensuring optimal comfort year-round. Say goodbye to waiting for hot water - our on-demand hot water system in the lavatory guarantees efficiency and convenience. The property also features a full basement for storage, accessible from the exterior bilco doors. Designed with productivity in mind, this office space comes fully equipped with five workstations, allowing your team to hit the ground running from day one. With signage above the door and high visibility along bustling Landis Avenue, your business is sure to attract attention and stand out among the crowd. Experience the epitome of professionalism and style with this exceptional office space. Don\'t miss out on this opportunity to elevate your business to new heights. Contact us today to schedule a viewing and secure your place in this prime location!