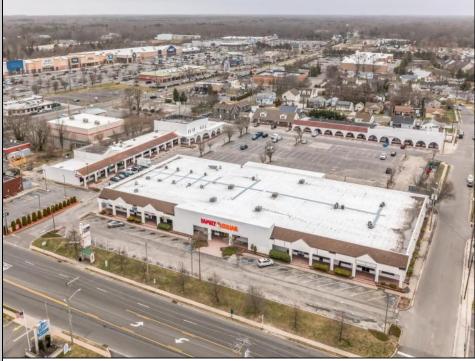

## COMMENTS

Welcome to "The Village Shoppes!" a rare opportunity to own a prime piece of commercial real estate in the up and coming area of Rio Grande. This expansive property spans 5 acres and features a total lot size of 18,526 square feet, offering a wide variety of commercial units spread throughout 3 buildings. With over 30+ commercial units this property presents a multitude of possibilities for the savvy investor. The property offers a diverse array of commercial unit sizes, all occupied by great, long-term tenants. Additionally, there is the potential to increase rental income by leasing the vacant units, making this an attractive opportunity for those seeking to maximize their investment return. Currently, the property boasts 4 residential units along with the potential to expand to a second story for additional residential space. The property's strategic location and the area's ongoing development make this an enticing proposition for those looking to capitalize on the growth potential of Rio Grande. Don't miss out on this rare chance to acquire a substantial commercial property!