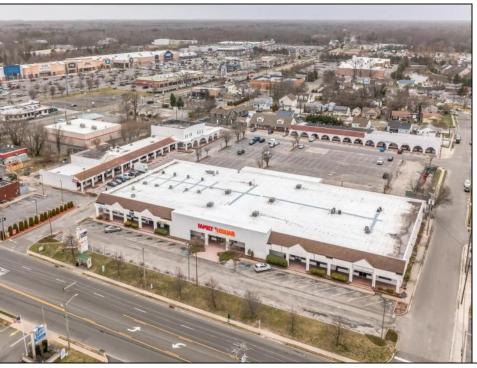

## **COMMENTS**

Welcome to "The Village Shoppes!" a rare opportunity to own a prime piece of commercial real estate in the up and coming area of Rio Grande. This expansive property spans 5 acres and features a total lot size of 18,526 square feet, offering a wide variety of commercial units spread throughout 3 buildings. With over 30+ commercial units this property presents a multitude of possibilities for the savvy investor. The property offers a diverse array of commercial unit sizes, all occupied by great, long-term tenants. Additionally, there is the potential to increase rental income by leasing the vacant units, making this an attractive opportunity for those seeking to maximize their investment return. Currently, the property boasts 4 residential units along with the potential to expand to a second story for additional residential space. The property's strategic location and the area\'s ongoing development make this an enticing proposition for those looking to capitalize on the growth potential of Rio Grande. Don\'t miss out on this rare chance to acquire a substantial commercial property!