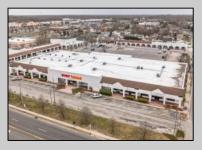

## **COMMENTS**

Welcome to "The Village Shoppes!" a rare opportunity to own a prime piece of commercial real estate in the up and coming area of Rio Grande. This expansive property spans 5 acres and features a total lot size of 18,526 square feet, offering a wide variety of commercial units spread throughout 3 buildings. With over 30+ commercial units this property presents a multitude of possibilities for the savvy investor. The property offers a diverse array of commercial unit sizes, all occupied by great, long-term tenants. Additionally, there is the potential to increase rental income by leasing the vacant units, making this an attractive opportunity for those seeking to maximize their investment return. Currently, the property boasts 4 residential units along with the potential to expand to a second story for additional residential space. The property's strategic location and the area\'s ongoing development make this an enticing proposition for those looking to capitalize on the growth potential of Rio Grande. Don\'t miss out on this rare chance to acquire a substantial commercial property!