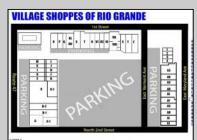

## **COMMENTS**

Welcome to "The Village Shoppes!" a rare opportunity to own a prime piece of commercial real estate in the up and coming area of Rio Grande. This expansive property spans 5 acres and features a total lot size of 18,526 square feet, offering a wide variety of commercial units spread throughout 3 buildings. With over 30+ commercial units this property presents a multitude of possibilities for the savvy investor. The property offers a diverse array of commercial unit sizes, all occupied by great, long-term tenants. Additionally, there is the potential to increase rental income by leasing the vacant units, making this an attractive opportunity for those seeking to maximize their investment return. Currently, the property boasts 4 residential units along with the potential to expand to a second story for additional residential space. The property's strategic location and the area\'s ongoing development make this an enticing proposition for those looking to capitalize on the growth potential of Rio Grande. Don\'t miss out on this rare chance to acquire a substantial commercial property!