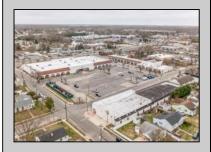

## **COMMENTS**

Welcome to "The Village Shoppes!" a rare opportunity to own a prime piece of commercial real estate in the up and coming area of Rio Grande. This expansive property spans 5 acres and features a total lot size of 18,526 square feet, offering a wide variety of commercial units spread throughout 3 buildings. With over 30+ commercial units this property presents a multitude of possibilities for the savvy investor. The property offers a diverse array of commercial unit sizes, all occupied by great, long-term tenants. Additionally, there is the potential to increase rental income by leasing the vacant units, making this an attractive opportunity for those seeking to maximize their investment return. Currently, the property boasts 4 residential units along with the potential to expand to a second story for additional residential space. The property's strategic location and the area\'s ongoing development make this an enticing proposition for those looking to capitalize on the growth potential of Rio Grande. Don\'t miss out on this rare chance to acquire a substantial commercial property!