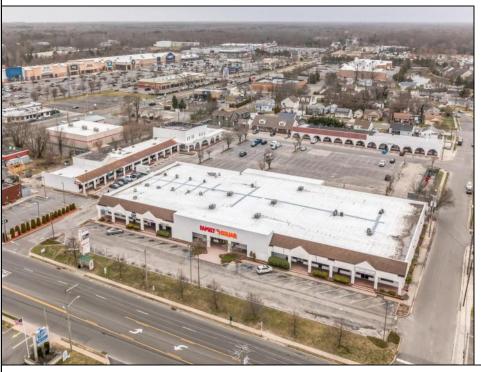

## **COMMENTS**

Welcome to "The Village Shoppes!" a rare opportunity to own a prime piece of commercial real estate in the up and coming area of Rio Grande. This expansive property spans 5 acres and features a total lot size of 18,526 square feet, offering a wide variety of commercial units spread throughout 3 buildings. With over 30+ commercial units this property presents a multitude of possibilities for the savvy investor. The property offers a diverse array of commercial unit sizes, all occupied by great, long-term tenants. Additionally, there is the potential to increase rental income by leasing the vacant units, making this an attractive opportunity for those seeking to maximize their investment return. Currently, the property boasts 4 residential units along with the potential to expand to a second story for additional residential space. The property's strategic location and the area\'s ongoing development make this an enticing proposition for those looking to capitalize on the growth potential of Rio Grande. Don\'t miss out on this rare chance to acquire a substantial commercial property!