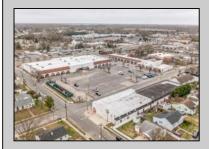

## **COMMENTS**

Welcome to "The Village Shoppes!" a rare opportunity to own a prime piece of commercial real estate in the up and coming area of Rio Grande. This expansive property spans 5 acres and features a total lot size of 18,526 square feet, offering a wide variety of commercial units spread throughout 3 buildings. With over 30+ commercial units this property presents a multitude of possibilities for the savvy investor. The property offers a diverse array of commercial unit sizes, all occupied by great, long-term tenants. Additionally, there is the potential to increase rental income by leasing the vacant units, making this an attractive opportunity for those seeking to maximize their investment return. Currently, the property boasts 4 residential units along with the potential to expand to a second story for additional residential space. The property's strategic location and the area\'s ongoing development make this an enticing proposition for those looking to capitalize on the growth potential of Rio Grande. Don\'t miss out on this rare chance to acquire a substantial commercial property!