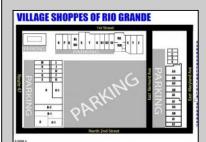

## **COMMENTS**

Welcome to "The Village Shoppes!" a rare opportunity to own a prime piece of commercial real estate in the up and coming area of Rio Grande. This expansive property spans 5 acres and features a total lot size of 18,526 square feet, offering a wide variety of commercial units spread throughout 3 buildings. With over 30+ commercial units this property presents a multitude of possibilities for the savvy investor. The property offers a diverse array of commercial unit sizes, all occupied by great, long-term tenants. Additionally, there is the potential to increase rental income by leasing the vacant units, making this an attractive opportunity for those seeking to maximize their investment return. Currently, the property boasts 4 residential units along with the potential to expand to a second story for additional residential space. The property's strategic location and the area\'s ongoing development make this an enticing proposition for those looking to capitalize on the growth potential of Rio Grande. Don\'t miss out on this rare chance to acquire a substantial commercial property!