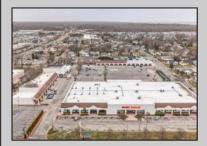

## **COMMENTS**

Welcome to "The Village Shoppes!" a rare opportunity to own a prime piece of commercial real estate in the up and coming area of Rio Grande. This expansive property spans 5 acres and features a total lot size of 18,526 square feet, offering a wide variety of commercial units spread throughout 3 buildings. With over 30+ commercial units this property presents a multitude of possibilities for the savvy investor. The property offers a diverse array of commercial unit sizes, all occupied by great, long-term tenants. Additionally, there is the potential to increase rental income by leasing the vacant units, making this an attractive opportunity for those seeking to maximize their investment return. Currently, the property boasts 4 residential units along with the potential to expand to a second story for additional residential space. The property's strategic location and the area\'s ongoing development make this an enticing proposition for those looking to capitalize on the growth potential of Rio Grande. Don\'t miss out on this rare chance to acquire a substantial commercial property!