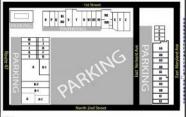

## **COMMENTS**

Welcome to "The Village Shoppes!" a rare opportunity to own a prime piece of commercial real estate in the up and coming area of Rio Grande. This expansive property spans 5 acres and features a total lot size of 18,526 square feet, offering a wide variety of commercial units spread throughout 3 buildings. With over 30+ commercial units this property presents a multitude of possibilities for the savvy investor. The property offers a diverse array of commercial unit sizes, all occupied by great, long-term tenants. Additionally, there is the potential to increase rental income by leasing the vacant units, making this an attractive opportunity for those seeking to maximize their investment return. Currently, the property boasts 4 residential units along with the potential to expand to a second story for additional residential space. The property's strategic location and the area\'s ongoing development make this an enticing proposition for those looking to capitalize on the growth potential of Rio Grande. Don\'t miss out on this rare chance to acquire a substantial commercial property!