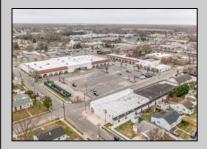

## **COMMENTS**

Welcome to "The Village Shoppes!" a rare opportunity to own a prime piece of commercial real estate in the up and coming area of Rio Grande. This expansive property spans 5 acres and features a total lot size of 18,526 square feet, offering a wide variety of commercial units spread throughout 3 buildings. With over 30+ commercial units this property presents a multitude of possibilities for the savvy investor. The property offers a diverse array of commercial unit sizes, all occupied by great, long-term tenants. Additionally, there is the potential to increase rental income by leasing the vacant units, making this an attractive opportunity for those seeking to maximize their investment return. Currently, the property boasts 4 residential units along with the potential to expand to a second story for additional residential space. The property's strategic location and the area\'s ongoing development make this an enticing proposition for those looking to capitalize on the growth potential of Rio Grande. Don\'t miss out on this rare chance to acquire a substantial commercial property!