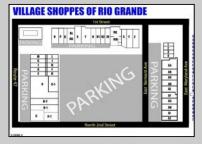

## COMMENTS

Welcome to "The Village Shoppes!" a rare opportunity to own a prime piece of commercial real estate in the up and coming area of Rio Grande. This expansive property spans 5 acres and features a total lot size of 18,526 square feet, offering a wide variety of commercial units spread throughout 3 buildings. With over 30+ commercial units this property presents a multitude of possibilities for the savvy investor. The property offers a diverse array of commercial unit sizes, all occupied by great, long-term tenants. Additionally, there is the potential to increase rental income by leasing the vacant units, making this an attractive opportunity for those seeking to maximize their investment return. Currently, the property boasts 4 residential units along with the potential to expand to a second story for additional residential space. The property's strategic location and the area's ongoing development make this an enticing proposition for those looking to capitalize on the growth potential of Rio Grande. Don't miss out on this rare chance to acquire a substantial commercial property!