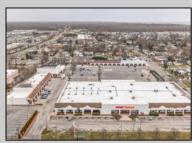

## COMMENTS

Welcome to "The Village Shoppes!" a rare opportunity to own a prime piece of commercial real estate in the up and coming area of Rio Grande. This expansive property spans 5 acres and features a total lot size of 18,526 square feet, offering a wide variety of commercial units spread throughout 3 buildings. With over 30+ commercial units this property presents a multitude of possibilities for the savvy investor. The property offers a diverse array of commercial unit sizes, all occupied by great, long-term tenants. Additionally, there is the potential to increase rental income by leasing the vacant units, making this an attractive opportunity for those seeking to maximize their investment return. Currently, the property boasts 4 residential units along with the potential to expand to a second story for additional residential space. The property's strategic location and the area's ongoing development make this an enticing proposition for those looking to capitalize on the growth potential of Rio Grande. Don't miss out on this rare chance to acquire a substantial commercial property!