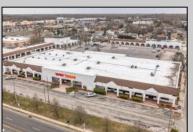

## **COMMENTS**

Welcome to "The Village Shoppes!" a rare opportunity to own a prime piece of commercial real estate in the up and coming area of Rio Grande. This expansive property spans 5 acres and features a total lot size of 18,526 square feet, offering a wide variety of commercial units spread throughout 3 buildings. With over 30+ commercial units this property presents a multitude of possibilities for the savvy investor. The property offers a diverse array of commercial unit sizes, all occupied by great, long-term tenants. Additionally, there is the potential to increase rental income by leasing the vacant units, making this an attractive opportunity for those seeking to maximize their investment return. Currently, the property boasts 4 residential units along with the potential to expand to a second story for additional residential space. The property's strategic location and the area\'s ongoing development make this an enticing proposition for those looking to capitalize on the growth potential of Rio Grande. Don\'t miss out on this rare chance to acquire a substantial commercial property!