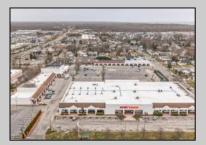

## **COMMENTS**

Welcome to "The Village Shoppes!" a rare opportunity to own a prime piece of commercial real estate in the up and coming area of Rio Grande. This expansive property spans 5 acres and features a total lot size of 18,526 square feet, offering a wide variety of commercial units spread throughout 3 buildings. With over 30+ commercial units this property presents a multitude of possibilities for the savvy investor. The property offers a diverse array of commercial unit sizes, all occupied by great, long-term tenants. Additionally, there is the potential to increase rental income by leasing the vacant units, making this an attractive opportunity for those seeking to maximize their investment return. Currently, the property boasts 4 residential units along with the potential to expand to a second story for additional residential space. The property's strategic location and the area\'s ongoing development make this an enticing proposition for those looking to capitalize on the growth potential of Rio Grande. Don\'t miss out on this rare chance to acquire a substantial commercial property!