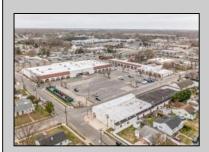

## **COMMENTS**

Welcome to "The Village Shoppes!" a rare opportunity to own a prime piece of commercial real estate in the up and coming area of Rio Grande. This expansive property spans 5 acres and features a total lot size of 18,526 square feet, offering a wide variety of commercial units spread throughout 3 buildings. With over 30+ commercial units this property presents a multitude of possibilities for the savvy investor. The property offers a diverse array of commercial unit sizes, all occupied by great, long-term tenants. Additionally, there is the potential to increase rental income by leasing the vacant units, making this an attractive opportunity for those seeking to maximize their investment return. Currently, the property boasts 4 residential units along with the potential to expand to a second story for additional residential space. The property's strategic location and the area\'s ongoing development make this an enticing proposition for those looking to capitalize on the growth potential of Rio Grande. Don\'t miss out on this rare chance to acquire a substantial commercial property!