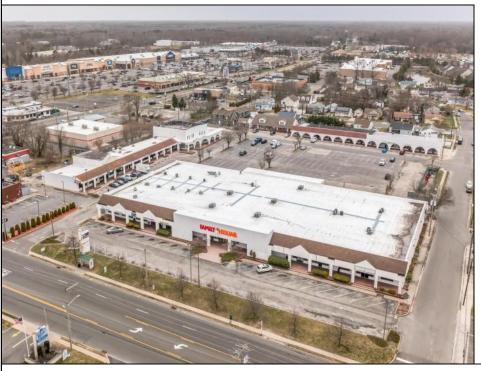

## **COMMENTS**

Welcome to "The Village Shoppes!" a rare opportunity to own a prime piece of commercial real estate in the up and coming area of Rio Grande. This expansive property spans 5 acres and features a total lot size of 18,526 square feet, offering a wide variety of commercial units spread throughout 3 buildings. With over 30+ commercial units this property presents a multitude of possibilities for the savvy investor. The property offers a diverse array of commercial unit sizes, all occupied by great, long-term tenants. Additionally, there is the potential to increase rental income by leasing the vacant units, making this an attractive opportunity for those seeking to maximize their investment return. Currently, the property boasts 4 residential units along with the potential to expand to a second story for additional residential space. The property's strategic location and the area\'s ongoing development make this an enticing proposition for those looking to capitalize on the growth potential of Rio Grande. Don\'t miss out on this rare chance to acquire a substantial commercial property!