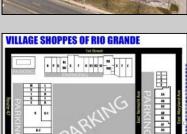

## **COMMENTS**

Welcome to "The Village Shoppes!" a rare opportunity to own a prime piece of commercial real estate in the up and coming area of Rio Grande. This expansive property spans 5 acres and features a total lot size of 18,526 square feet, offering a wide variety of commercial units spread throughout 3 buildings. With over 30+ commercial units this property presents a multitude of possibilities for the savvy investor. The property offers a diverse array of commercial unit sizes, all occupied by great, long-term tenants. Additionally, there is the potential to increase rental income by leasing the vacant units, making this an attractive opportunity for those seeking to maximize their investment return. Currently, the property boasts 4 residential units along with the potential to expand to a second story for additional residential space. The property's strategic location and the area\'s ongoing development make this an enticing proposition for those looking to capitalize on the growth potential of Rio Grande. Don\'t miss out on this rare chance to acquire a substantial commercial property!