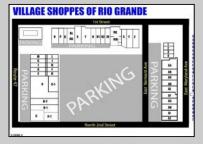

## COMMENTS

Welcome to "The Village Shoppes!" a rare opportunity to own a prime piece of commercial real estate in the up and coming area of Rio Grande. This expansive property spans 5 acres and features a total lot size of 18,526 square feet, offering a wide variety of commercial units spread throughout 3 buildings. With over 30+ commercial units this property presents a multitude of possibilities for the savvy investor. The property offers a diverse array of commercial unit sizes, all occupied by great, long-term tenants. Additionally, there is the potential to increase rental income by leasing the vacant units, making this an attractive opportunity for those seeking to maximize their investment return. Currently, the property boasts 4 residential units along with the potential to expand to a second story for additional residential space. The property's strategic location and the area's ongoing development make this an enticing proposition for those looking to capitalize on the growth potential of Rio Grande. Don't miss out on this rare chance to acquire a substantial commercial property!