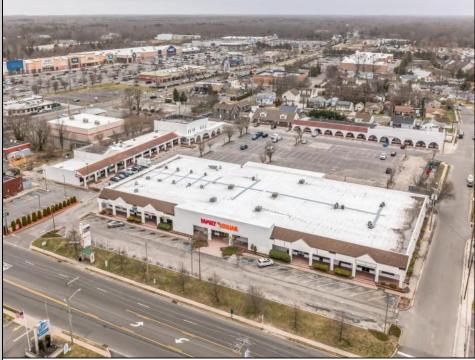

## COMMENTS

Welcome to "The Village Shoppes!" a rare opportunity to own a prime piece of commercial real estate in the up and coming area of Rio Grande. This expansive property spans 5 acres and features a total lot size of 18,526 square feet, offering a wide variety of commercial units spread throughout 3 buildings. With over 30+ commercial units this property presents a multitude of possibilities for the savvy investor. The property offers a diverse array of commercial unit sizes, all occupied by great, long-term tenants. Additionally, there is the potential to increase rental income by leasing the vacant units, making this an attractive opportunity for those seeking to maximize their investment return. Currently, the property boasts 4 residential units along with the potential to expand to a second story for additional residential space. The property's strategic location and the area's ongoing development make this an enticing proposition for those looking to capitalize on the growth potential of Rio Grande. Don't miss out on this rare chance to acquire a substantial commercial property!