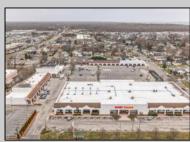

## COMMENTS

Welcome to "The Village Shoppes!" a rare opportunity to own a prime piece of commercial real estate in the up and coming area of Rio Grande. This expansive property spans 5 acres and features a total lot size of 18,526 square feet, offering a wide variety of commercial units spread throughout 3 buildings. With over 30+ commercial units this property presents a multitude of possibilities for the savvy investor. The property offers a diverse array of commercial unit sizes, all occupied by great, long-term tenants. Additionally, there is the potential to increase rental income by leasing the vacant units, making this an attractive opportunity for those seeking to maximize their investment return. Currently, the property boasts 4 residential units along with the potential to expand to a second story for additional residential space. The property's strategic location and the area's ongoing development make this an enticing proposition for those looking to capitalize on the growth potential of Rio Grande. Don't miss out on this rare chance to acquire a substantial commercial property!