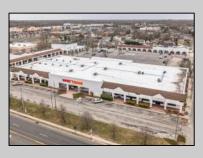

## COMMENTS

Welcome to "The Village Shoppes!" a rare opportunity to own a prime piece of commercial real estate in the up and coming area of Rio Grande. This expansive property spans 5 acres and features a total lot size of 18,526 square feet, offering a wide variety of commercial units spread throughout 3 buildings. With over 30+ commercial units this property presents a multitude of possibilities for the savvy investor. The property offers a diverse array of commercial unit sizes, all occupied by great, long-term tenants. Additionally, there is the potential to increase rental income by leasing the vacant units, making this an attractive opportunity for those seeking to maximize their investment return. Currently, the property boasts 4 residential units along with the potential to expand to a second story for additional residential space. The property's strategic location and the area's ongoing development make this an enticing proposition for those looking to capitalize on the growth potential of Rio Grande. Don't miss out on this rare chance to acquire a substantial commercial property!