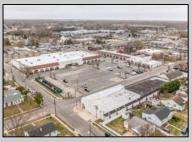

## **COMMENTS**

Welcome to "The Village Shoppes!" a rare opportunity to own a prime piece of commercial real estate in the up and coming area of Rio Grande. This expansive property spans 5 acres and features a total lot size of 18,526 square feet, offering a wide variety of commercial units spread throughout 3 buildings. With over 30+ commercial units this property presents a multitude of possibilities for the savvy investor. The property offers a diverse array of commercial unit sizes, all occupied by great, long-term tenants. Additionally, there is the potential to increase rental income by leasing the vacant units, making this an attractive opportunity for those seeking to maximize their investment return. Currently, the property boasts 4 residential units along with the potential to expand to a second story for additional residential space. The property\'s strategic location and the area\'s ongoing development make this an enticing proposition for those looking to capitalize on the growth potential of Rio Grande. Don\'t miss out on this rare chance to acquire a substantial commercial property!