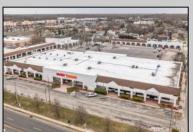

## **COMMENTS**

Welcome to "The Village Shoppes!" a rare opportunity to own a prime piece of commercial real estate in the up and coming area of Rio Grande. This expansive property spans 5 acres and features a total lot size of 18,526 square feet, offering a wide variety of commercial units spread throughout 3 buildings. With over 30+ commercial units this property presents a multitude of possibilities for the savvy investor. The property offers a diverse array of commercial unit sizes, all occupied by great, long-term tenants. Additionally, there is the potential to increase rental income by leasing the vacant units, making this an attractive opportunity for those seeking to maximize their investment return. Currently, the property boasts 4 residential units along with the potential to expand to a second story for additional residential space. The property\'s strategic location and the area\'s ongoing development make this an enticing proposition for those looking to capitalize on the growth potential of Rio Grande. Don\'t miss out on this rare chance to acquire a substantial commercial property!