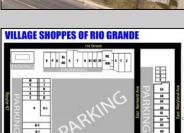

## **COMMENTS**

Welcome to "The Village Shoppes!" a rare opportunity to own a prime piece of commercial real estate in the up and coming area of Rio Grande. This expansive property spans 5 acres and features a total lot size of 18,526 square feet, offering a wide variety of commercial units spread throughout 3 buildings. With over 30+ commercial units this property presents a multitude of possibilities for the savvy investor. The property offers a diverse array of commercial unit sizes, all occupied by great, long-term tenants. Additionally, there is the potential to increase rental income by leasing the vacant units, making this an attractive opportunity for those seeking to maximize their investment return. Currently, the property boasts 4 residential units along with the potential to expand to a second story for additional residential space. The property\'s strategic location and the area\'s ongoing development make this an enticing proposition for those looking to capitalize on the growth potential of Rio Grande. Don\'t miss out on this rare chance to acquire a substantial commercial property!