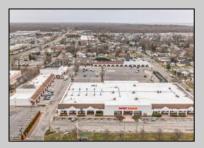

## **COMMENTS**

Welcome to "The Village Shoppes!" a rare opportunity to own a prime piece of commercial real estate in the up and coming area of Rio Grande. This expansive property spans 5 acres and features a total lot size of 18,526 square feet, offering a wide variety of commercial units spread throughout 3 buildings. With over 30+ commercial units this property presents a multitude of possibilities for the savvy investor. The property offers a diverse array of commercial unit sizes, all occupied by great, long-term tenants. Additionally, there is the potential to increase rental income by leasing the vacant units, making this an attractive opportunity for those seeking to maximize their investment return. Currently, the property boasts 4 residential units along with the potential to expand to a second story for additional residential space. The property\'s strategic location and the area\'s ongoing development make this an enticing proposition for those looking to capitalize on the growth potential of Rio Grande. Don\'t miss out on this rare chance to acquire a substantial commercial property!