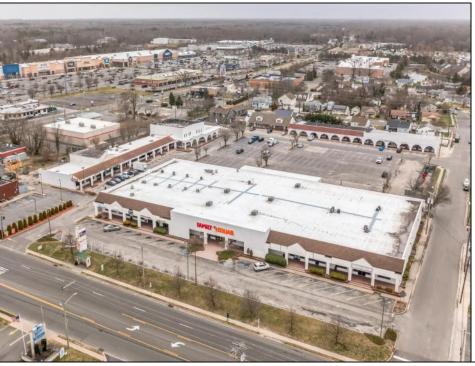

## **COMMENTS**

Welcome to "The Village Shoppes!" a rare opportunity to own a prime piece of commercial real estate in the up and coming area of Rio Grande. This expansive property spans 5 acres and features a total lot size of 18,526 square feet, offering a wide variety of commercial units spread throughout 3 buildings. With over 30+ commercial units this property presents a multitude of possibilities for the savvy investor. The property offers a diverse array of commercial unit sizes, all occupied by great, long-term tenants. Additionally, there is the potential to increase rental income by leasing the vacant units, making this an attractive opportunity for those seeking to maximize their investment return. Currently, the property boasts 4 residential units along with the potential to expand to a second story for additional residential space. The property\'s strategic location and the area\'s ongoing development make this an enticing proposition for those looking to capitalize on the growth potential of Rio Grande. Don\'t miss out on this rare chance to acquire a substantial commercial property!