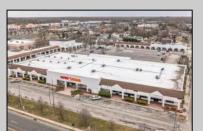

## **COMMENTS**

Welcome to "The Village Shoppes!" a rare opportunity to own a prime piece of commercial real estate in the up and coming area of Rio Grande. This expansive property spans 5 acres and features a total lot size of 18,526 square feet, offering a wide variety of commercial units spread throughout 3 buildings. With over 30+ commercial units this property presents a multitude of possibilities for the savvy investor. The property offers a diverse array of commercial unit sizes, all occupied by great, long-term tenants. Additionally, there is the potential to increase rental income by leasing the vacant units, making this an attractive opportunity for those seeking to maximize their investment return. Currently, the property boasts 4 residential units along with the potential to expand to a second story for additional residential space. The property\'s strategic location and the area\'s ongoing development make this an enticing proposition for those looking to capitalize on the growth potential of Rio Grande. Don\'t miss out on this rare chance to acquire a substantial commercial property!