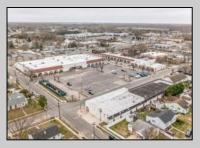

## **COMMENTS**

Welcome to "The Village Shoppes!" a rare opportunity to own a prime piece of commercial real estate in the up and coming area of Rio Grande. This expansive property spans 5 acres and features a total lot size of 18,526 square feet, offering a wide variety of commercial units spread throughout 3 buildings. With over 30+ commercial units this property presents a multitude of possibilities for the savvy investor. The property offers a diverse array of commercial unit sizes, all occupied by great, long-term tenants. Additionally, there is the potential to increase rental income by leasing the vacant units, making this an attractive opportunity for those seeking to maximize their investment return. Currently, the property boasts 4 residential units along with the potential to expand to a second story for additional residential space. The property\'s strategic location and the area\'s ongoing development make this an enticing proposition for those looking to capitalize on the growth potential of Rio Grande. Don\'t miss out on this rare chance to acquire a substantial commercial property!