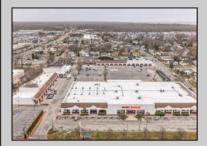

## **COMMENTS**

Welcome to "The Village Shoppes!" a rare opportunity to own a prime piece of commercial real estate in the up and coming area of Rio Grande. This expansive property spans 5 acres and features a total lot size of 18,526 square feet, offering a wide variety of commercial units spread throughout 3 buildings. With over 30+ commercial units this property presents a multitude of possibilities for the savvy investor. The property offers a diverse array of commercial unit sizes, all occupied by great, long-term tenants. Additionally, there is the potential to increase rental income by leasing the vacant units, making this an attractive opportunity for those seeking to maximize their investment return. Currently, the property boasts 4 residential units along with the potential to expand to a second story for additional residential space. The property\'s strategic location and the area\'s ongoing development make this an enticing proposition for those looking to capitalize on the growth potential of Rio Grande. Don\'t miss out on this rare chance to acquire a substantial commercial property!