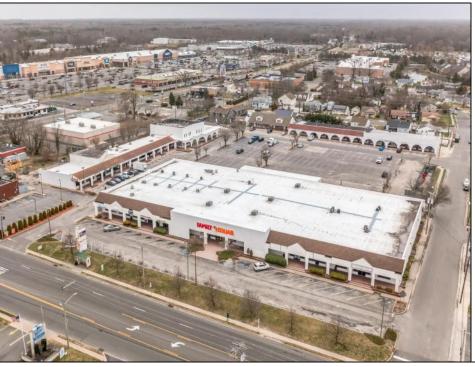

## **COMMENTS**

Welcome to "The Village Shoppes!" a rare opportunity to own a prime piece of commercial real estate in the up and coming area of Rio Grande. This expansive property spans 5 acres and features a total lot size of 18,526 square feet, offering a wide variety of commercial units spread throughout 3 buildings. With over 30+ commercial units this property presents a multitude of possibilities for the savvy investor. The property offers a diverse array of commercial unit sizes, all occupied by great, long-term tenants. Additionally, there is the potential to increase rental income by leasing the vacant units, making this an attractive opportunity for those seeking to maximize their investment return. Currently, the property boasts 4 residential units along with the potential to expand to a second story for additional residential space. The property\'s strategic location and the area\'s ongoing development make this an enticing proposition for those looking to capitalize on the growth potential of Rio Grande. Don\'t miss out on this rare chance to acquire a substantial commercial property!