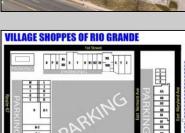

## **COMMENTS**

Welcome to "The Village Shoppes!" a rare opportunity to own a prime piece of commercial real estate in the up and coming area of Rio Grande. This expansive property spans 5 acres and features a total lot size of 18,526 square feet, offering a wide variety of commercial units spread throughout 3 buildings. With over 30+ commercial units this property presents a multitude of possibilities for the savvy investor. The property offers a diverse array of commercial unit sizes, all occupied by great, long-term tenants. Additionally, there is the potential to increase rental income by leasing the vacant units, making this an attractive opportunity for those seeking to maximize their investment return. Currently, the property boasts 4 residential units along with the potential to expand to a second story for additional residential space. The property\'s strategic location and the area\'s ongoing development make this an enticing proposition for those looking to capitalize on the growth potential of Rio Grande. Don\'t miss out on this rare chance to acquire a substantial commercial property!