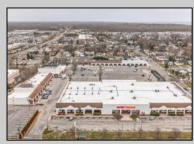

## COMMENTS

Welcome to "The Village Shoppes!" a rare opportunity to own a prime piece of commercial real estate in the up and coming area of Rio Grande. This expansive property spans 5 acres and features a total lot size of 18,526 square feet, offering a wide variety of commercial units spread throughout 3 buildings. With over 30+ commercial units this property presents a multitude of possibilities for the savvy investor. The property offers a diverse array of commercial unit sizes, all occupied by great, long-term tenants. Additionally, there is the potential to increase rental income by leasing the vacant units, making this an attractive opportunity for those seeking to maximize their investment return. Currently, the property boasts 4 residential units along with the potential to expand to a second story for additional residential space. The property's strategic location and the area's ongoing development make this an enticing proposition for those looking to capitalize on the growth potential of Rio Grande. Don't miss out on this rare chance to acquire a substantial commercial property!