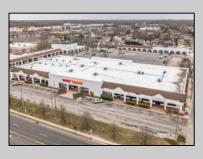

## COMMENTS

Welcome to "The Village Shoppes!" a rare opportunity to own a prime piece of commercial real estate in the up and coming area of Rio Grande. This expansive property spans 5 acres and features a total lot size of 18,526 square feet, offering a wide variety of commercial units spread throughout 3 buildings. With over 30+ commercial units this property presents a multitude of possibilities for the savvy investor. The property offers a diverse array of commercial unit sizes, all occupied by great, long-term tenants. Additionally, there is the potential to increase rental income by leasing the vacant units, making this an attractive opportunity for those seeking to maximize their investment return. Currently, the property boasts 4 residential units along with the potential to expand to a second story for additional residential space. The property's strategic location and the area's ongoing development make this an enticing proposition for those looking to capitalize on the growth potential of Rio Grande. Don't miss out on this rare chance to acquire a substantial commercial property!