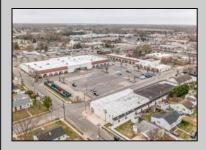

## COMMENTS

Welcome to "The Village Shoppes!" a rare opportunity to own a prime piece of commercial real estate in the up and coming area of Rio Grande. This expansive property spans 5 acres and features a total lot size of 18,526 square feet, offering a wide variety of commercial units spread throughout 3 buildings. With over 30+ commercial units this property presents a multitude of possibilities for the savvy investor. The property offers a diverse array of commercial unit sizes, all occupied by great, long-term tenants. Additionally, there is the potential to increase rental income by leasing the vacant units, making this an attractive opportunity for those seeking to maximize their investment return. Currently, the property boasts 4 residential units along with the potential to expand to a second story for additional residential space. The property's strategic location and the area's ongoing development make this an enticing proposition for those looking to capitalize on the growth potential of Rio Grande. Don't miss out on this rare chance to acquire a substantial commercial property!