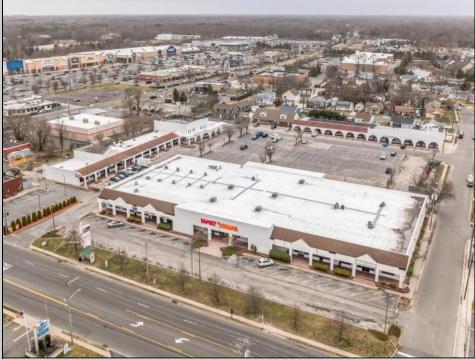

## COMMENTS

Welcome to "The Village Shoppes!" a rare opportunity to own a prime piece of commercial real estate in the up and coming area of Rio Grande. This expansive property spans 5 acres and features a total lot size of 18,526 square feet, offering a wide variety of commercial units spread throughout 3 buildings. With over 30+ commercial units this property presents a multitude of possibilities for the savvy investor. The property offers a diverse array of commercial unit sizes, all occupied by great, long-term tenants. Additionally, there is the potential to increase rental income by leasing the vacant units, making this an attractive opportunity for those seeking to maximize their investment return. Currently, the property boasts 4 residential units along with the potential to expand to a second story for additional residential space. The property's strategic location and the area's ongoing development make this an enticing proposition for those looking to capitalize on the growth potential of Rio Grande. Don't miss out on this rare chance to acquire a substantial commercial property!