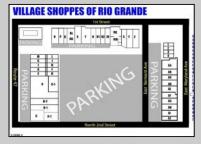

## COMMENTS

Welcome to "The Village Shoppes!" a rare opportunity to own a prime piece of commercial real estate in the up and coming area of Rio Grande. This expansive property spans 5 acres and features a total lot size of 18,526 square feet, offering a wide variety of commercial units spread throughout 3 buildings. With over 30+ commercial units this property presents a multitude of possibilities for the savvy investor. The property offers a diverse array of commercial unit sizes, all occupied by great, long-term tenants. Additionally, there is the potential to increase rental income by leasing the vacant units, making this an attractive opportunity for those seeking to maximize their investment return. Currently, the property boasts 4 residential units along with the potential to expand to a second story for additional residential space. The property's strategic location and the area's ongoing development make this an enticing proposition for those looking to capitalize on the growth potential of Rio Grande. Don't miss out on this rare chance to acquire a substantial commercial property!