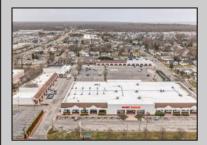

## **COMMENTS**

Welcome to "The Village Shoppes!" a rare opportunity to own a prime piece of commercial real estate in the up and coming area of Rio Grande. This expansive property spans 5 acres and features a total lot size of 18,526 square feet, offering a wide variety of commercial units spread throughout 3 buildings. With over 30+ commercial units this property presents a multitude of possibilities for the savvy investor. The property offers a diverse array of commercial unit sizes, all occupied by great, long-term tenants. Additionally, there is the potential to increase rental income by leasing the vacant units, making this an attractive opportunity for those seeking to maximize their investment return. Currently, the property boasts 4 residential units along with the potential to expand to a second story for additional residential space. The property's strategic location and the area\'s ongoing development make this an enticing proposition for those looking to capitalize on the growth potential of Rio Grande. Don\'t miss out on this rare chance to acquire a substantial commercial property!