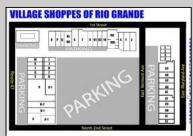

## **COMMENTS**

Welcome to "The Village Shoppes!" a rare opportunity to own a prime piece of commercial real estate in the up and coming area of Rio Grande. This expansive property spans 5 acres and features a total lot size of 18,526 square feet, offering a wide variety of commercial units spread throughout 3 buildings. With over 30+ commercial units this property presents a multitude of possibilities for the savvy investor. The property offers a diverse array of commercial unit sizes, all occupied by great, long-term tenants. Additionally, there is the potential to increase rental income by leasing the vacant units, making this an attractive opportunity for those seeking to maximize their investment return. Currently, the property boasts 4 residential units along with the potential to expand to a second story for additional residential space. The property's strategic location and the area\'s ongoing development make this an enticing proposition for those looking to capitalize on the growth potential of Rio Grande. Don\'t miss out on this rare chance to acquire a substantial commercial property!