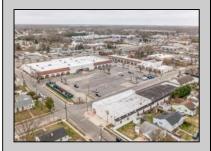

## **COMMENTS**

Welcome to "The Village Shoppes!" a rare opportunity to own a prime piece of commercial real estate in the up and coming area of Rio Grande. This expansive property spans 5 acres and features a total lot size of 18,526 square feet, offering a wide variety of commercial units spread throughout 3 buildings. With over 30+ commercial units this property presents a multitude of possibilities for the savvy investor. The property offers a diverse array of commercial unit sizes, all occupied by great, long-term tenants. Additionally, there is the potential to increase rental income by leasing the vacant units, making this an attractive opportunity for those seeking to maximize their investment return. Currently, the property boasts 4 residential units along with the potential to expand to a second story for additional residential space. The property's strategic location and the area\'s ongoing development make this an enticing proposition for those looking to capitalize on the growth potential of Rio Grande. Don\'t miss out on this rare chance to acquire a substantial commercial property!