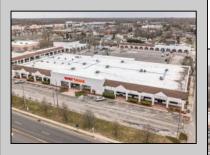

## **COMMENTS**

Welcome to "The Village Shoppes!" a rare opportunity to own a prime piece of commercial real estate in the up and coming area of Rio Grande. This expansive property spans 5 acres and features a total lot size of 18,526 square feet, offering a wide variety of commercial units spread throughout 3 buildings. With over 30+ commercial units this property presents a multitude of possibilities for the savvy investor. The property offers a diverse array of commercial unit sizes, all occupied by great, long-term tenants. Additionally, there is the potential to increase rental income by leasing the vacant units, making this an attractive opportunity for those seeking to maximize their investment return. Currently, the property boasts 4 residential units along with the potential to expand to a second story for additional residential space. The property's strategic location and the area\'s ongoing development make this an enticing proposition for those looking to capitalize on the growth potential of Rio Grande. Don\'t miss out on this rare chance to acquire a substantial commercial property!