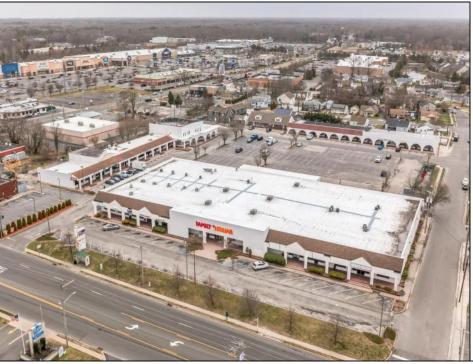

## **COMMENTS**

Welcome to "The Village Shoppes!" a rare opportunity to own a prime piece of commercial real estate in the up and coming area of Rio Grande. This expansive property spans 5 acres and features a total lot size of 18,526 square feet, offering a wide variety of commercial units spread throughout 3 buildings. With over 30+ commercial units this property presents a multitude of possibilities for the savvy investor. The property offers a diverse array of commercial unit sizes, all occupied by great, long-term tenants. Additionally, there is the potential to increase rental income by leasing the vacant units, making this an attractive opportunity for those seeking to maximize their investment return. Currently, the property boasts 4 residential units along with the potential to expand to a second story for additional residential space. The property's strategic location and the area\'s ongoing development make this an enticing proposition for those looking to capitalize on the growth potential of Rio Grande. Don\'t miss out on this rare chance to acquire a substantial commercial property!