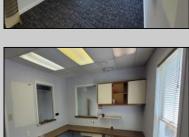

## COMMENTS

Cape May professional office or Medical use. Three examining rooms plus Doctors private office, or 4 private offices. Large waiting area with reception and records keeping area. break room, plus 2 powder rooms. Front and rear entrances, plus a large second floor storage or unconditioned work area. Ample parking and close to downtown Cape May.