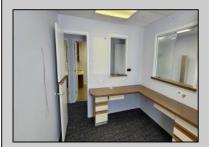

## COMMENTS

Cape May professional office or Medical use. Three examining rooms plus Doctors private office, or 4 private offices. Large waiting area with reception and records keeping area. break room, plus 2 powder rooms. Front and rear entrances, plus a large second floor storage or unconditioned work area. Ample parking and close to downtown Cape May.