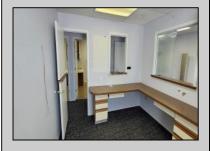

## COMMENTS

Cape May professional office or Medical use. Three examining rooms plus Doctors private office, or 4 private offices. Large waiting area with reception and records keeping area. break room, plus 2 powder rooms. Front and rear entrances, plus a large second floor storage or unconditioned work area. Ample parking and close to downtown Cape May.