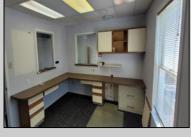

## COMMENTS

Cape May professional office or Medical use. Three examining rooms plus Doctors private office, or 4 private offices. Large waiting area with reception and records keeping area. break room, plus 2 powder rooms. Front and rear entrances, plus a large second floor storage or unconditioned work area. Ample parking and close to downtown Cape May.