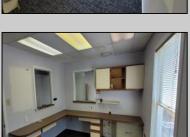

## COMMENTS

Cape May professional office or Medical use. Three examining rooms plus Doctors private office, or 4 private offices. Large waiting area with reception and records keeping area. break room, plus 2 powder rooms. Front and rear entrances, plus a large second floor storage or unconditioned work area. Ample parking and close to downtown Cape May.