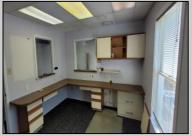

## COMMENTS

Cape May professional office or Medical use. Three examining rooms plus Doctors private office, or 4 private offices. Large waiting area with reception and records keeping area. break room, plus 2 powder rooms. Front and rear entrances, plus a large second floor storage or unconditioned work area. Ample parking and close to downtown Cape May.