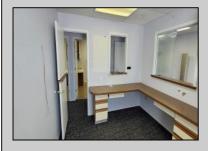

## COMMENTS

Cape May professional office or Medical use. Three examining rooms plus Doctors private office, or 4 private offices. Large waiting area with reception and records keeping area. break room, plus 2 powder rooms. Front and rear entrances, plus a large second floor storage or unconditioned work area. Ample parking and close to downtown Cape May.