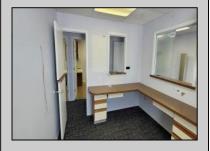

## COMMENTS

Cape May professional office or Medical use. Three examining rooms plus Doctors private office, or 4 private offices. Large waiting area with reception and records keeping area. break room, plus 2 powder rooms. Front and rear entrances, plus a large second floor storage or unconditioned work area. Ample parking and close to downtown Cape May.