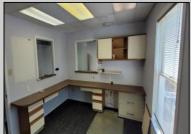

## COMMENTS

Cape May professional office or Medical use. Three examining rooms plus Doctors private office, or 4 private offices. Large waiting area with reception and records keeping area. break room, plus 2 powder rooms. Front and rear entrances, plus a large second floor storage or unconditioned work area. Ample parking and close to downtown Cape May.