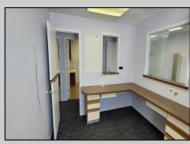

## COMMENTS

Cape May professional office or Medical use. Three examining rooms plus Doctors private office, or 4 private offices. Large waiting area with reception and records keeping area. break room, plus 2 powder rooms. Front and rear entrances, plus a large second floor storage or unconditioned work area. Ample parking and close to downtown Cape May. **PROPERTY DETAILS** 