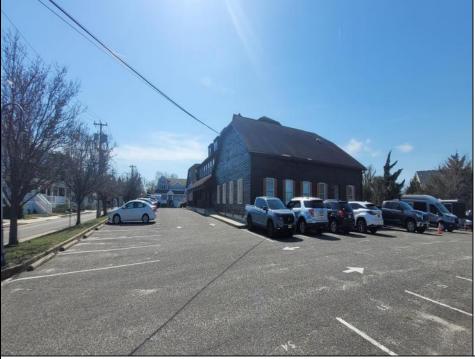

## COMMENTS

Cape May professional office or Medical use. Three examining rooms plus Doctors private office, or 4 private offices. Large waiting area with reception and records keeping area. break room, plus 2 powder rooms. Front and rear entrances, plus a large second floor storage or unconditioned work area. Ample parking and close to downtown Cape May. **PROPERTY DETAILS** 