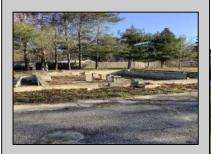

## COMMENTS

Vacant lot on a cul-de-sac street in Tuckahoe. There is an existing foundation on the property from a former structure. An engineer has verified that the foundation can be built on again. With the sale of this property a Blue print of a stick built plan utilizing the existing foundation will be included. You can also tear down the foundation and build your dream home. There is a septic system and well on the property. Buyer would be responsible for determination if both can be used again. 1 car detached garage is located in the rear of the property.