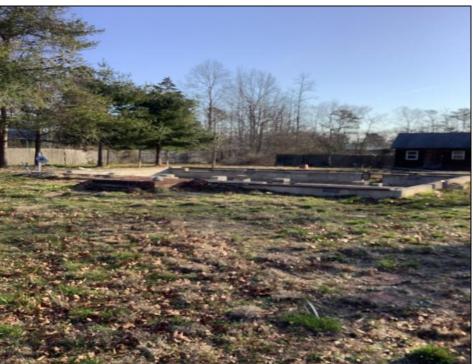

## COMMENTS

Vacant lot on a cul-de-sac street in Tuckahoe. There is an existing foundation on the property from a former structure. An engineer has verified that the foundation can be built on again. With the sale of this property a Blue print of a stick built plan utilizing the existing foundation will be included. You can also tear down the foundation and build your dream home. There is a septic system and well on the property. Buyer would be responsible for determination if both can be used again. 1 car detached garage is located in the rear of the property.