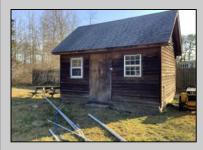

## COMMENTS

Vacant lot on a cul-de-sac street in Tuckahoe. There is an existing foundation on the property from a former structure. An engineer has verified that the foundation can be built on again. With the sale of this property a Blue print of a stick built plan utilizing the existing foundation will be included. You can also tear down the foundation and build your dream home. There is a septic system and well on the property. Buyer would be responsible for determination if both can be used again. 1 car detached garage is located in the rear of the property.