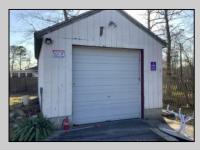

## COMMENTS

Vacant lot on a cul-de-sac street in Tuckahoe. There is an existing foundation on the property from a former structure. An engineer has verified that the foundation can be built on again. With the sale of this property a Blue print of a stick built plan utilizing the existing foundation will be included. You can also tear down the foundation and build your dream home. There is a septic system and well on the property. Buyer would be responsible for determination if both can be used again. 1 car detached garage is located in the rear of the property.