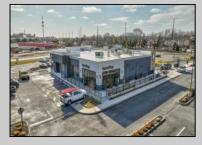

## COMMENTS

ASKING PRICE REDUCED. MOTIVATED SELLER. Incentive to close before summer. For sale is a Commercial, "Business-Only" opportunity with a 2-year term sublease, and an option to renew the sublease for one additional period of 5 years. Bring your concept and be open for the 2024 summer season! Situated in the bustling location of Cape May Courthouse, this turn-key business offers a simple and efficient design amenable to a variety of restaurant concepts interested in operating in a year-round capacity. It is conveniently positioned near Cape Regional Medical Center, Acme shopping plaza, and Starbucks, and has all the essentials – ready-to-go refrigeration, a fully equipped hot line, furniture, fixtures, cleaning supplies, and the like. Originally set up as a fast-casual, food-to-go restaurant with approximately 2201 sq ft of space, this bright and spacious restaurant boasts an open floorplan, counter-service seating, floor-to-ceiling plants, seating for 69 guests indoors, and a bonus outdoor space for 53 more. Call to schedule your private appointment.