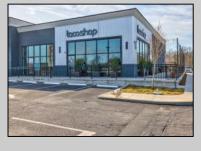

## **COMMENTS**

ASKING PRICE REDUCED. MOTIVATED SELLER. Incentive to close before summer. For sale is a Commercial, "Business-Only" opportunity with a 2-year term sublease, and an option to renew the sublease for one additional period of 5 years. Bring your concept and be open for the 2024 summer season! Situated in the bustling location of Cape May Courthouse, this turn-key business offers a simple and efficient design amenable to a variety of restaurant concepts interested in operating in a year-round capacity. It is conveniently positioned near Cape Regional Medical Center, Acme shopping plaza, and Starbucks, and has all the essentials — ready-to-go refrigeration, a fully equipped hot line, furniture, fixtures, cleaning supplies, and the like. Originally set up as a fast-casual, food-to-go restaurant with approximately 2201 sq ft of space, this bright and spacious restaurant boasts an open floorplan, counter-service seating, floor-to-ceiling plants, seating for 69 guests indoors, and a bonus outdoor space for 53 more. Call to schedule your private appointment.