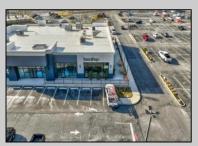

## **COMMENTS**

ASKING PRICE REDUCED. MOTIVATED SELLER. Incentive to close before summer. For sale is a Commercial, "Business-Only" opportunity with a 2-year term sublease, and an option to renew the sublease for one additional period of 5 years. Bring your concept and be open for the 2024 summer season! Situated in the bustling location of Cape May Courthouse, this turn-key business offers a simple and efficient design amenable to a variety of restaurant concepts interested in operating in a year-round capacity. It is conveniently positioned near Cape Regional Medical Center, Acme shopping plaza, and Starbucks, and has all the essentials — ready-to-go refrigeration, a fully equipped hot line, furniture, fixtures, cleaning supplies, and the like. Originally set up as a fast-casual, food-to-go restaurant with approximately 2201 sq ft of space, this bright and spacious restaurant boasts an open floorplan, counter-service seating, floor-to-ceiling plants, seating for 69 guests indoors, and a bonus outdoor space for 53 more. Call to schedule your private appointment.