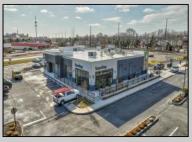

## **COMMENTS**

ASKING PRICE REDUCED. MOTIVATED SELLER. Incentive to close before summer. For sale is a Commercial, "Business-Only" opportunity with a 2-year term sublease, and an option to renew the sublease for one additional period of 5 years. Bring your concept and be open for the 2024 summer season! Situated in the bustling location of Cape May Courthouse, this turn-key business offers a simple and efficient design amenable to a variety of restaurant concepts interested in operating in a year-round capacity. It is conveniently positioned near Cape Regional Medical Center, Acme shopping plaza, and Starbucks, and has all the essentials — ready-to-go refrigeration, a fully equipped hot line, furniture, fixtures, cleaning supplies, and the like. Originally set up as a fast-casual, food-to-go restaurant with approximately 2201 sq ft of space, this bright and spacious restaurant boasts an open floorplan, counter-service seating, floor-to-ceiling plants, seating for 69 guests indoors, and a bonus outdoor space for 53 more. Call to schedule your private appointment.