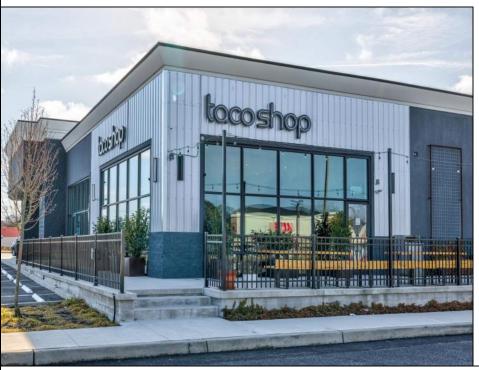

## **COMMENTS**

ASKING PRICE REDUCED. MOTIVATED SELLER. Incentive to close before summer. For sale is a Commercial, "Business-Only" opportunity with a 2-year term sublease, and an option to renew the sublease for one additional period of 5 years. Bring your concept and be open for the 2024 summer season! Situated in the bustling location of Cape May Courthouse, this turn-key business offers a simple and efficient design amenable to a variety of restaurant concepts interested in operating in a year-round capacity. It is conveniently positioned near Cape Regional Medical Center, Acme shopping plaza, and Starbucks, and has all the essentials — ready-to-go refrigeration, a fully equipped hot line, furniture, fixtures, cleaning supplies, and the like. Originally set up as a fast-casual, food-to-go restaurant with approximately 2201 sq ft of space, this bright and spacious restaurant boasts an open floorplan, counter-service seating, floor-to-ceiling plants, seating for 69 guests indoors, and a bonus outdoor space for 53 more. Call to schedule your private appointment.