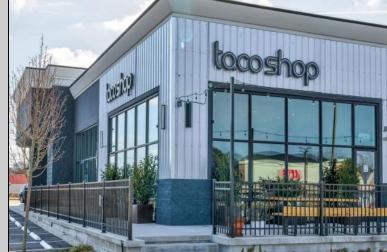

## 11 Court House South Dennis Cape May Court House, NJ 08210

Asking \$180,000.00

## **COMMENTS**

ASKING PRICE REDUCED. MOTIVATED SELLER. Incentive to close before summer. For sale is a Commercial, "Business-Only" opportunity with a 2-year term sublease, and an option to renew the sublease for one additional period of 5 years. Bring your concept and be open for the 2024 summer season! Situated in the bustling location of Cape May Courthouse, this turn-key business offers a simple and efficient design amenable to a variety of restaurant concepts interested in operating in a year-round capacity. It is conveniently positioned near Cape Regional Medical Center, Acme shopping plaza, and Starbucks, and has all the essentials – ready-to-go refrigeration, a fully equipped hot line, furniture, fixtures, cleaning supplies, and the like. Originally set up as a fast-casual, food-to-go restaurant with approximately 2201 sq ft of space, this bright and spacious restaurant boasts an open floorplan, counter-service seating, floor-to-ceiling plants, seating for 69 guests indoors, and a bonus outdoor space for 53 more. Call to schedule your private appointment.