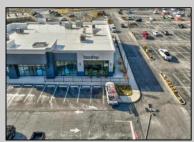

## **COMMENTS**

ASKING PRICE REDUCED. MOTIVATED SELLER. Incentive to close before summer. For sale is a Commercial, "Business-Only" opportunity with a 2-year term sublease, and an option to renew the sublease for one additional period of 5 years. Bring your concept and be open for the 2024 summer season! Situated in the bustling location of Cape May Courthouse, this turn-key business offers a simple and efficient design amenable to a variety of restaurant concepts interested in operating in a year-round capacity. It is conveniently positioned near Cape Regional Medical Center, Acme shopping plaza, and Starbucks, and has all the essentials – ready-to-go refrigeration, a fully equipped hot line, furniture, fixtures, cleaning supplies, and the like. Originally set up as a fast-casual, food-to-go restaurant with approximately 2201 sq ft of space, this bright and spacious restaurant boasts an open floorplan, counter-service seating, floor-to-ceiling plants, seating for 69 guests indoors, and a bonus outdoor space for 53 more. Call to schedule your private appointment.