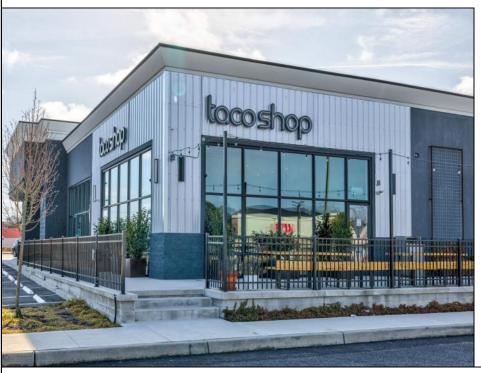

## **COMMENTS**

ASKING PRICE REDUCED. MOTIVATED SELLER. Incentive to close before summer. For sale is a Commercial, "Business-Only" opportunity with a 2-year term sublease, and an option to renew the sublease for one additional period of 5 years. Bring your concept and be open for the 2024 summer season! Situated in the bustling location of Cape May Courthouse, this turn-key business offers a simple and efficient design amenable to a variety of restaurant concepts interested in operating in a year-round capacity. It is conveniently positioned near Cape Regional Medical Center, Acme shopping plaza, and Starbucks, and has all the essentials – ready-to-go refrigeration, a fully equipped hot line, furniture, fixtures, cleaning supplies, and the like. Originally set up as a fast-casual, food-to-go restaurant with approximately 2201 sq ft of space, this bright and spacious restaurant boasts an open floorplan, counter-service seating, floor-to-ceiling plants, seating for 69 guests indoors, and a bonus outdoor space for 53 more. Call to schedule your private appointment.