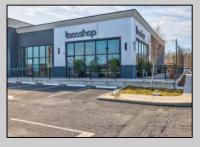

## **COMMENTS**

ASKING PRICE REDUCED. MOTIVATED SELLER. Incentive to close before summer. For sale is a Commercial, "Business-Only" opportunity with a 2-year term sublease, and an option to renew the sublease for one additional period of 5 years. Bring your concept and be open for the 2024 summer season! Situated in the bustling location of Cape May Courthouse, this turn-key business offers a simple and efficient design amenable to a variety of restaurant concepts interested in operating in a year-round capacity. It is conveniently positioned near Cape Regional Medical Center, Acme shopping plaza, and Starbucks, and has all the essentials – ready-to-go refrigeration, a fully equipped hot line, furniture, fixtures, cleaning supplies, and the like. Originally set up as a fast-casual, food-to-go restaurant with approximately 2201 sq ft of space, this bright and spacious restaurant boasts an open floorplan, counter-service seating, floor-to-ceiling plants, seating for 69 guests indoors, and a bonus outdoor space for 53 more. Call to schedule your private appointment.