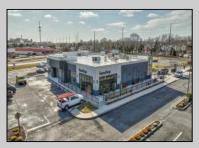

## **COMMENTS**

ASKING PRICE REDUCED. MOTIVATED SELLER. Incentive to close before summer. For sale is a Commercial, "Business-Only" opportunity with a 2-year term sublease, and an option to renew the sublease for one additional period of 5 years. Bring your concept and be open for the 2024 summer season! Situated in the bustling location of Cape May Courthouse, this turn-key business offers a simple and efficient design amenable to a variety of restaurant concepts interested in operating in a year-round capacity. It is conveniently positioned near Cape Regional Medical Center, Acme shopping plaza, and Starbucks, and has all the essentials – ready-to-go refrigeration, a fully equipped hot line, furniture, fixtures, cleaning supplies, and the like. Originally set up as a fast-casual, food-to-go restaurant with approximately 2201 sq ft of space, this bright and spacious restaurant boasts an open floorplan, counter-service seating, floor-to-ceiling plants, seating for 69 guests indoors, and a bonus outdoor space for 53 more. Call to schedule your private appointment.