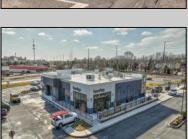

## **COMMENTS**

ASKING PRICE REDUCED. MOTIVATED SELLER. Incentive to close before summer. For sale is a Commercial, "Business-Only" opportunity with a 2-year term sublease, and an option to renew the sublease for one additional period of 5 years. Bring your concept and be open for the 2024 summer season! Situated in the bustling location of Cape May Courthouse, this turn-key business offers a simple and efficient design amenable to a variety of restaurant concepts interested in operating in a year-round capacity. It is conveniently positioned near Cape Regional Medical Center, Acme shopping plaza, and Starbucks, and has all the essentials – ready-to-go refrigeration, a fully equipped hot line, furniture, fixtures, cleaning supplies, and the like. Originally set up as a fast-casual, food-to-go restaurant with approximately 2201 sq ft of space, this bright and spacious restaurant boasts an open floorplan, counter-service seating, floor-to-ceiling plants, seating for 69 guests indoors, and a bonus outdoor space for 53 more. Call to schedule your private appointment.