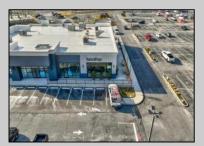

## **COMMENTS**

ASKING PRICE REDUCED. MOTIVATED SELLER. Incentive to close before summer. For sale is a Commercial, "Business-Only" opportunity with a 2-year term sublease, and an option to renew the sublease for one additional period of 5 years. Bring your concept and be open for the 2024 summer season! Situated in the bustling location of Cape May Courthouse, this turn-key business offers a simple and efficient design amenable to a variety of restaurant concepts interested in operating in a year-round capacity. It is conveniently positioned near Cape Regional Medical Center, Acme shopping plaza, and Starbucks, and has all the essentials – ready-to-go refrigeration, a fully equipped hot line, furniture, fixtures, cleaning supplies, and the like. Originally set up as a fast-casual, food-to-go restaurant with approximately 2201 sq ft of space, this bright and spacious restaurant boasts an open floorplan, counter-service seating, floor-to-ceiling plants, seating for 69 guests indoors, and a bonus outdoor space for 53 more. Call to schedule your private appointment.