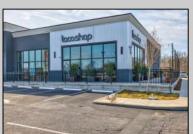

## **COMMENTS**

ASKING PRICE REDUCED. MOTIVATED SELLER. Incentive to close before summer. For sale is a Commercial, "Business-Only" opportunity with a 2-year term sublease, and an option to renew the sublease for one additional period of 5 years. Bring your concept and be open for the 2024 summer season! Situated in the bustling location of Cape May Courthouse, this turn-key business offers a simple and efficient design amenable to a variety of restaurant concepts interested in operating in a year-round capacity. It is conveniently positioned near Cape Regional Medical Center, Acme shopping plaza, and Starbucks, and has all the essentials – ready-to-go refrigeration, a fully equipped hot line, furniture, fixtures, cleaning supplies, and the like. Originally set up as a fast-casual, food-to-go restaurant with approximately 2201 sq ft of space, this bright and spacious restaurant boasts an open floorplan, counter-service seating, floor-to-ceiling plants, seating for 69 guests indoors, and a bonus outdoor space for 53 more. Call to schedule your private appointment.