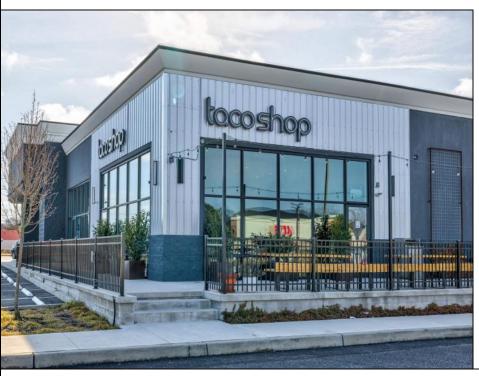

## **COMMENTS**

ASKING PRICE REDUCED. MOTIVATED SELLER. Incentive to close before summer. For sale is a Commercial, "Business-Only" opportunity with a 2-year term sublease, and an option to renew the sublease for one additional period of 5 years. Bring your concept and be open for the 2024 summer season! Situated in the bustling location of Cape May Courthouse, this turn-key business offers a simple and efficient design amenable to a variety of restaurant concepts interested in operating in a year-round capacity. It is conveniently positioned near Cape Regional Medical Center, Acme shopping plaza, and Starbucks, and has all the essentials – ready-to-go refrigeration, a fully equipped hot line, furniture, fixtures, cleaning supplies, and the like. Originally set up as a fast-casual, food-to-go restaurant with approximately 2201 sq ft of space, this bright and spacious restaurant boasts an open floorplan, counter-service seating, floor-to-ceiling plants, seating for 69 guests indoors, and a bonus outdoor space for 53 more. Call to schedule your private appointment.