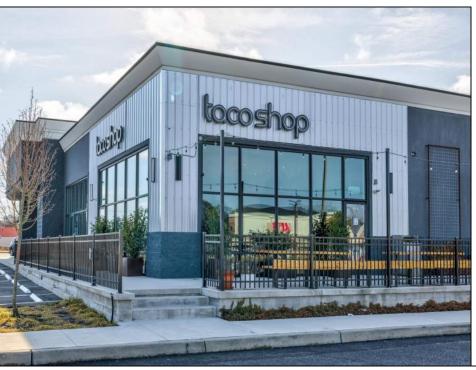

## **COMMENTS**

ASKING PRICE REDUCED. MOTIVATED SELLER. Incentive to close before summer. For sale is a Commercial, "Business-Only" opportunity with a 2-year term sublease, and an option to renew the sublease for one additional period of 5 years. Bring your concept and be open for the 2024 summer season! Situated in the bustling location of Cape May Courthouse, this turn-key business offers a simple and efficient design amenable to a variety of restaurant concepts interested in operating in a year-round capacity. It is conveniently positioned near Cape Regional Medical Center, Acme shopping plaza, and Starbucks, and has all the essentials — ready-to-go refrigeration, a fully equipped hot line, furniture, fixtures, cleaning supplies, and the like. Originally set up as a fast-casual, food-to-go restaurant with approximately 2201 sq ft of space, this bright and spacious restaurant boasts an open floorplan, counter-service seating, floor-to-ceiling plants, seating for 69 guests indoors, and a bonus outdoor space for 53 more. Call to schedule your private appointment.