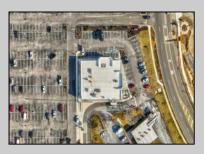

## **COMMENTS**

ASKING PRICE REDUCED. MOTIVATED SELLER. Incentive to close before summer. For sale is a Commercial, "Business-Only" opportunity with a 2-year term sublease, and an option to renew the sublease for one additional period of 5 years. Bring your concept and be open for the 2024 summer season! Situated in the bustling location of Cape May Courthouse, this turn-key business offers a simple and efficient design amenable to a variety of restaurant concepts interested in operating in a year-round capacity. It is conveniently positioned near Cape Regional Medical Center, Acme shopping plaza, and Starbucks, and has all the essentials - ready-to-go refrigeration, a fully equipped hot line, furniture, fixtures, cleaning supplies, and the like. Originally set up as a fast-casual, food-to-go restaurant with approximately 2201 sq ft of space, this bright and spacious restaurant boasts an open floorplan, counter-service seating, floor-toceiling plants, seating for 69 guests indoors, and a bonus outdoor space for 53 more. Call to schedule your private appointment.