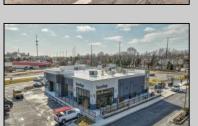

## **COMMENTS**

ASKING PRICE REDUCED. MOTIVATED SELLER. Incentive to close before summer. For sale is a Commercial, "Business-Only" opportunity with a 2-year term sublease, and an option to renew the sublease for one additional period of 5 years. Bring your concept and be open for the 2024 summer season! Situated in the bustling location of Cape May Courthouse, this turn-key business offers a simple and efficient design amenable to a variety of restaurant concepts interested in operating in a year-round capacity. It is conveniently positioned near Cape Regional Medical Center, Acme shopping plaza, and Starbucks, and has all the essentials - ready-to-go refrigeration, a fully equipped hot line, furniture, fixtures, cleaning supplies, and the like. Originally set up as a fast-casual, food-to-go restaurant with approximately 2201 sq ft of space, this bright and spacious restaurant boasts an open floorplan, counter-service seating, floor-toceiling plants, seating for 69 guests indoors, and a bonus outdoor space for 53 more. Call to schedule your private appointment.