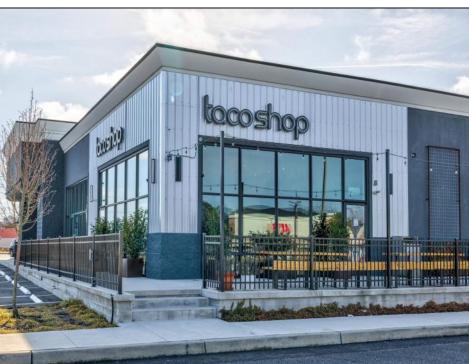

## **COMMENTS**

ASKING PRICE REDUCED. MOTIVATED SELLER. Incentive to close before summer. For sale is a Commercial, "Business-Only" opportunity with a 2-year term sublease, and an option to renew the sublease for one additional period of 5 years. Bring your concept and be open for the 2024 summer season! Situated in the bustling location of Cape May Courthouse, this turn-key business offers a simple and efficient design amenable to a variety of restaurant concepts interested in operating in a year-round capacity. It is conveniently positioned near Cape Regional Medical Center, Acme shopping plaza, and Starbucks, and has all the essentials - ready-to-go refrigeration, a fully equipped hot line, furniture, fixtures, cleaning supplies, and the like. Originally set up as a fast-casual, food-to-go restaurant with approximately 2201 sq ft of space, this bright and spacious restaurant boasts an open floorplan, counter-service seating, floor-toceiling plants, seating for 69 guests indoors, and a bonus outdoor space for 53 more. Call to schedule your private appointment.