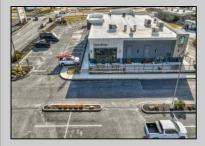

## **COMMENTS**

ASKING PRICE REDUCED. MOTIVATED SELLER. Incentive to close before summer. For sale is a Commercial, "Business-Only" opportunity with a 2-year term sublease, and an option to renew the sublease for one additional period of 5 years. Bring your concept and be open for the 2024 summer season! Situated in the bustling location of Cape May Courthouse, this turn-key business offers a simple and efficient design amenable to a variety of restaurant concepts interested in operating in a year-round capacity. It is conveniently positioned near Cape Regional Medical Center, Acme shopping plaza, and Starbucks, and has all the essentials - ready-to-go refrigeration, a fully equipped hot line, furniture, fixtures, cleaning supplies, and the like. Originally set up as a fast-casual, food-to-go restaurant with approximately 2201 sq ft of space, this bright and spacious restaurant boasts an open floorplan, counter-service seating, floor-toceiling plants, seating for 69 guests indoors, and a bonus outdoor space for 53 more. Call to schedule your private appointment.