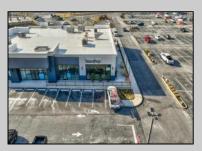

## **COMMENTS**

ASKING PRICE REDUCED. MOTIVATED SELLER. Incentive to close before summer. For sale is a Commercial, "Business-Only" opportunity with a 2-year term sublease, and an option to renew the sublease for one additional period of 5 years. Bring your concept and be open for the 2024 summer season! Situated in the bustling location of Cape May Courthouse, this turn-key business offers a simple and efficient design amenable to a variety of restaurant concepts interested in operating in a year-round capacity. It is conveniently positioned near Cape Regional Medical Center, Acme shopping plaza, and Starbucks, and has all the essentials - ready-to-go refrigeration, a fully equipped hot line, furniture, fixtures, cleaning supplies, and the like. Originally set up as a fast-casual, food-to-go restaurant with approximately 2201 sq ft of space, this bright and spacious restaurant boasts an open floorplan, counter-service seating, floor-toceiling plants, seating for 69 guests indoors, and a bonus outdoor space for 53 more. Call to schedule your private appointment.