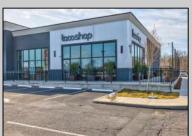

## **COMMENTS**

ASKING PRICE REDUCED. MOTIVATED SELLER. Incentive to close before summer. For sale is a Commercial, "Business-Only" opportunity with a 2-year term sublease, and an option to renew the sublease for one additional period of 5 years. Bring your concept and be open for the 2024 summer season! Situated in the bustling location of Cape May Courthouse, this turn-key business offers a simple and efficient design amenable to a variety of restaurant concepts interested in operating in a year-round capacity. It is conveniently positioned near Cape Regional Medical Center, Acme shopping plaza, and Starbucks, and has all the essentials - ready-to-go refrigeration, a fully equipped hot line, furniture, fixtures, cleaning supplies, and the like. Originally set up as a fast-casual, food-to-go restaurant with approximately 2201 sq ft of space, this bright and spacious restaurant boasts an open floorplan, counter-service seating, floor-toceiling plants, seating for 69 guests indoors, and a bonus outdoor space for 53 more. Call to schedule your private appointment.