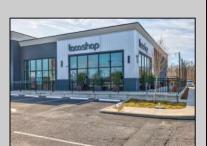

## 11 Court House South Dennis Cape May Court House, NJ 08210

## **COMMENTS**

ASKING PRICE REDUCED. MOTIVATED SELLER. Incentive to close before summer. For sale is a Commercial, "Business-Only" opportunity with a 2-year term sublease, and an option to renew the sublease for one additional period of 5 years. Bring your concept and be open for the 2024 summer season! Situated in the bustling location of Cape May Courthouse, this turn-key business offers a simple and efficient design amenable to a variety of restaurant concepts interested in operating in a year-round capacity. It is conveniently positioned near Cape Regional Medical Center, Acme shopping plaza, and Starbucks, and has all the essentials – ready-to-go refrigeration, a fully equipped hot line, furniture, fixtures, cleaning supplies, and the like. Originally set up as a fast-casual, food-to-go restaurant with approximately 2201 sq ft of space, this bright and spacious restaurant boasts an open floorplan, counter-service seating, floor-to-ceiling plants, seating for 69 guests indoors, and a bonus outdoor space for 53 more. Call to schedule your private appointment.