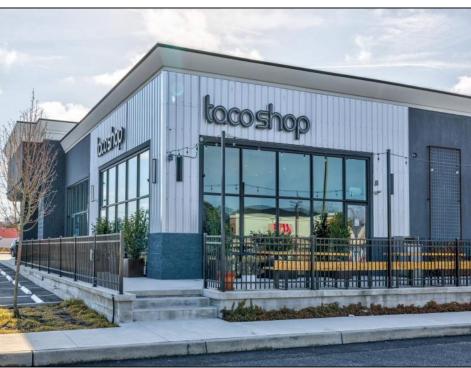

## **COMMENTS**

ASKING PRICE REDUCED. MOTIVATED SELLER. Incentive to close before summer. For sale is a Commercial, "Business-Only" opportunity with a 2-year term sublease, and an option to renew the sublease for one additional period of 5 years. Bring your concept and be open for the 2024 summer season! Situated in the bustling location of Cape May Courthouse, this turn-key business offers a simple and efficient design amenable to a variety of restaurant concepts interested in operating in a year-round capacity. It is conveniently positioned near Cape Regional Medical Center, Acme shopping plaza, and Starbucks, and has all the essentials – ready-to-go refrigeration, a fully equipped hot line, furniture, fixtures, cleaning supplies, and the like. Originally set up as a fast-casual, food-to-go restaurant with approximately 2201 sq ft of space, this bright and spacious restaurant boasts an open floorplan, counter-service seating, floor-to-ceiling plants, seating for 69 guests indoors, and a bonus outdoor space for 53 more. Call to schedule your private appointment.