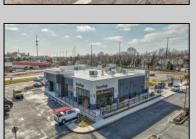

## 11 Court House South Dennis Cape May Court House, NJ 08210

## **COMMENTS**

ASKING PRICE REDUCED. MOTIVATED SELLER. Incentive to close before summer. For sale is a Commercial, "Business-Only" opportunity with a 2-year term sublease, and an option to renew the sublease for one additional period of 5 years. Bring your concept and be open for the 2024 summer season! Situated in the bustling location of Cape May Courthouse, this turn-key business offers a simple and efficient design amenable to a variety of restaurant concepts interested in operating in a year-round capacity. It is conveniently positioned near Cape Regional Medical Center, Acme shopping plaza, and Starbucks, and has all the essentials – ready-to-go refrigeration, a fully equipped hot line, furniture, fixtures, cleaning supplies, and the like. Originally set up as a fast-casual, food-to-go restaurant with approximately 2201 sq ft of space, this bright and spacious restaurant boasts an open floorplan, counter-service seating, floor-to-ceiling plants, seating for 69 guests indoors, and a bonus outdoor space for 53 more. Call to schedule your private appointment.