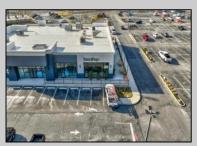

## 11 Court House South Dennis Cape May Court House, NJ 08210

## **COMMENTS**

ASKING PRICE REDUCED. MOTIVATED SELLER. Incentive to close before summer. For sale is a Commercial, "Business-Only" opportunity with a 2-year term sublease, and an option to renew the sublease for one additional period of 5 years. Bring your concept and be open for the 2024 summer season! Situated in the bustling location of Cape May Courthouse, this turn-key business offers a simple and efficient design amenable to a variety of restaurant concepts interested in operating in a year-round capacity. It is conveniently positioned near Cape Regional Medical Center, Acme shopping plaza, and Starbucks, and has all the essentials – ready-to-go refrigeration, a fully equipped hot line, furniture, fixtures, cleaning supplies, and the like. Originally set up as a fast-casual, food-to-go restaurant with approximately 2201 sq ft of space, this bright and spacious restaurant boasts an open floorplan, counter-service seating, floor-to-ceiling plants, seating for 69 guests indoors, and a bonus outdoor space for 53 more. Call to schedule your private appointment.