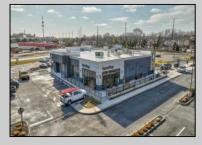

## COMMENTS

ASKING PRICE REDUCED. MOTIVATED SELLER. Incentive to close before summer. For sale is a Commercial, "Business-Only" opportunity with a 2-year term sublease, and an option to renew the sublease for one additional period of 5 years. Bring your concept and be open for the 2024 summer season! Situated in the bustling location of Cape May Courthouse, this turn-key business offers a simple and efficient design amenable to a variety of restaurant concepts interested in operating in a year-round capacity. It is conveniently positioned near Cape Regional Medical Center, Acme shopping plaza, and Starbucks, and has all the essentials - ready-to-go refrigeration, a fully equipped hot line, furniture, fixtures, cleaning supplies, and the like. Originally set up as a fast-casual, food-to-go restaurant with approximately 2201 sg ft of space, this bright and spacious restaurant boasts an open floorplan, counter-service seating, floor-toceiling plants, seating for 69 guests indoors, and a bonus outdoor space for 53 more. Call to schedule your private appointment.