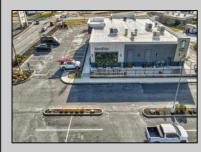

## COMMENTS

ASKING PRICE REDUCED. MOTIVATED SELLER. Incentive to close before summer. For sale is a Commercial, "Business-Only" opportunity with a 2-year term sublease, and an option to renew the sublease for one additional period of 5 years. Bring your concept and be open for the 2024 summer season! Situated in the bustling location of Cape May Courthouse, this turn-key business offers a simple and efficient design amenable to a variety of restaurant concepts interested in operating in a year-round capacity. It is conveniently positioned near Cape Regional Medical Center, Acme shopping plaza, and Starbucks, and has all the essentials - ready-to-go refrigeration, a fully equipped hot line, furniture, fixtures, cleaning supplies, and the like. Originally set up as a fast-casual, food-to-go restaurant with approximately 2201 sg ft of space, this bright and spacious restaurant boasts an open floorplan, counter-service seating, floor-toceiling plants, seating for 69 guests indoors, and a bonus outdoor space for 53 more. Call to schedule your private appointment.