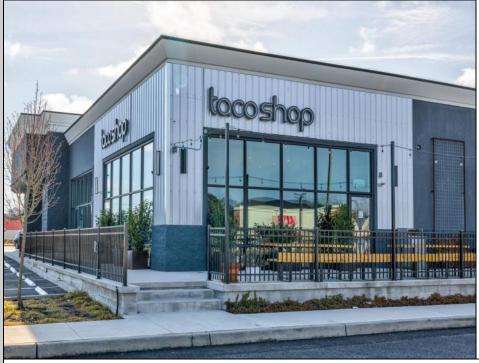

## COMMENTS

ASKING PRICE REDUCED. MOTIVATED SELLER. Incentive to close before summer. For sale is a Commercial, "Business-Only" opportunity with a 2-year term sublease, and an option to renew the sublease for one additional period of 5 years. Bring your concept and be open for the 2024 summer season! Situated in the bustling location of Cape May Courthouse, this turn-key business offers a simple and efficient design amenable to a variety of restaurant concepts interested in operating in a year-round capacity. It is conveniently positioned near Cape Regional Medical Center, Acme shopping plaza, and Starbucks, and has all the essentials - ready-to-go refrigeration, a fully equipped hot line, furniture, fixtures, cleaning supplies, and the like. Originally set up as a fast-casual, food-to-go restaurant with approximately 2201 sg ft of space, this bright and spacious restaurant boasts an open floorplan, counter-service seating, floor-toceiling plants, seating for 69 guests indoors, and a bonus outdoor space for 53 more. Call to schedule your private appointment.