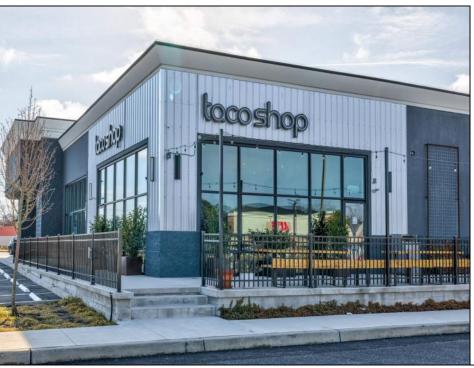

## **COMMENTS**

ASKING PRICE REDUCED. MOTIVATED SELLER. Incentive to close before summer. For sale is a Commercial, "Business-Only" opportunity with a 2-year term sublease, and an option to renew the sublease for one additional period of 5 years. Bring your concept and be open for the 2024 summer season! Situated in the bustling location of Cape May Courthouse, this turn-key business offers a simple and efficient design amenable to a variety of restaurant concepts interested in operating in a year-round capacity. It is conveniently positioned near Cape Regional Medical Center, Acme shopping plaza, and Starbucks, and has all the essentials — ready-to-go refrigeration, a fully equipped hot line, furniture, fixtures, cleaning supplies, and the like. Originally set up as a fast-casual, food-to-go restaurant with approximately 2201 sq ft of space, this bright and spacious restaurant boasts an open floorplan, counter-service seating, floor-to-ceiling plants, seating for 69 guests indoors, and a bonus outdoor space for 53 more. Call to schedule your private appointment.