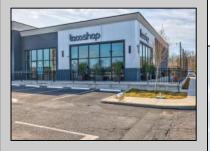

## **COMMENTS**

ASKING PRICE REDUCED. MOTIVATED SELLER. Incentive to close before summer. For sale is a Commercial, "Business-Only" opportunity with a 2-year term sublease, and an option to renew the sublease for one additional period of 5 years. Bring your concept and be open for the 2024 summer season! Situated in the bustling location of Cape May Courthouse, this turn-key business offers a simple and efficient design amenable to a variety of restaurant concepts interested in operating in a year-round capacity. It is conveniently positioned near Cape Regional Medical Center, Acme shopping plaza, and Starbucks, and has all the essentials — ready-to-go refrigeration, a fully equipped hot line, furniture, fixtures, cleaning supplies, and the like. Originally set up as a fast-casual, food-to-go restaurant with approximately 2201 sq ft of space, this bright and spacious restaurant boasts an open floorplan, counter-service seating, floor-to-ceiling plants, seating for 69 guests indoors, and a bonus outdoor space for 53 more. Call to schedule your private appointment.