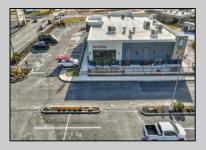

## **COMMENTS**

ASKING PRICE REDUCED. MOTIVATED SELLER. Incentive to close before summer. For sale is a Commercial, "Business-Only" opportunity with a 2-year term sublease, and an option to renew the sublease for one additional period of 5 years. Bring your concept and be open for the 2024 summer season! Situated in the bustling location of Cape May Courthouse, this turn-key business offers a simple and efficient design amenable to a variety of restaurant concepts interested in operating in a year-round capacity. It is conveniently positioned near Cape Regional Medical Center, Acme shopping plaza, and Starbucks, and has all the essentials — ready-to-go refrigeration, a fully equipped hot line, furniture, fixtures, cleaning supplies, and the like. Originally set up as a fast-casual, food-to-go restaurant with approximately 2201 sq ft of space, this bright and spacious restaurant boasts an open floorplan, counter-service seating, floor-to-ceiling plants, seating for 69 guests indoors, and a bonus outdoor space for 53 more. Call to schedule your private appointment.