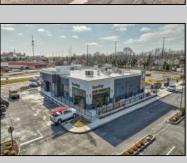

## **COMMENTS**

ASKING PRICE REDUCED. MOTIVATED SELLER. Incentive to close before summer. For sale is a Commercial, "Business-Only" opportunity with a 2-year term sublease, and an option to renew the sublease for one additional period of 5 years. Bring your concept and be open for the 2024 summer season! Situated in the bustling location of Cape May Courthouse, this turn-key business offers a simple and efficient design amenable to a variety of restaurant concepts interested in operating in a year-round capacity. It is conveniently positioned near Cape Regional Medical Center, Acme shopping plaza, and Starbucks, and has all the essentials — ready-to-go refrigeration, a fully equipped hot line, furniture, fixtures, cleaning supplies, and the like. Originally set up as a fast-casual, food-to-go restaurant with approximately 2201 sq ft of space, this bright and spacious restaurant boasts an open floorplan, counter-service seating, floor-to-ceiling plants, seating for 69 guests indoors, and a bonus outdoor space for 53 more. Call to schedule your private appointment.