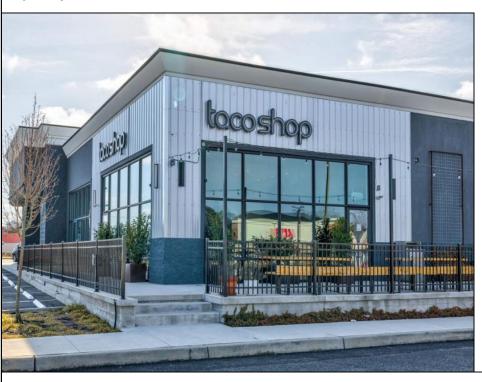

## **COMMENTS**

ASKING PRICE REDUCED. MOTIVATED SELLER. Incentive to close before summer. For sale is a Commercial, "Business-Only" opportunity with a 2-year term sublease, and an option to renew the sublease for one additional period of 5 years. Bring your concept and be open for the 2024 summer season! Situated in the bustling location of Cape May Courthouse, this turn-key business offers a simple and efficient design amenable to a variety of restaurant concepts interested in operating in a year-round capacity. It is conveniently positioned near Cape Regional Medical Center, Acme shopping plaza, and Starbucks, and has all the essentials — ready-to-go refrigeration, a fully equipped hot line, furniture, fixtures, cleaning supplies, and the like. Originally set up as a fast-casual, food-to-go restaurant with approximately 2201 sq ft of space, this bright and spacious restaurant boasts an open floorplan, counter-service seating, floor-to-ceiling plants, seating for 69 guests indoors, and a bonus outdoor space for 53 more. Call to schedule your private appointment.