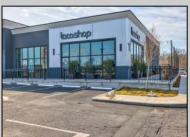

## 11 Court House South Dennis Cape May Court House, NJ 08210

Asking \$180,000.00

## **COMMENTS**

ASKING PRICE REDUCED. MOTIVATED SELLER. Incentive to close before summer. For sale is a Commercial, "Business-Only" opportunity with a 2-year term sublease, and an option to renew the sublease for one additional period of 5 years. Bring your concept and be open for the 2024 summer season! Situated in the bustling location of Cape May Courthouse, this turn-key business offers a simple and efficient design amenable to a variety of restaurant concepts interested in operating in a year-round capacity. It is conveniently positioned near Cape Regional Medical Center, Acme shopping plaza, and Starbucks, and has all the essentials — ready-to-go refrigeration, a fully equipped hot line, furniture, fixtures, cleaning supplies, and the like. Originally set up as a fast-casual, food-to-go restaurant with approximately 2201 sq ft of space, this bright and spacious restaurant boasts an open floorplan, counter-service seating, floor-to-ceiling plants, seating for 69 guests indoors, and a bonus outdoor space for 53 more. Call to schedule your private appointment.