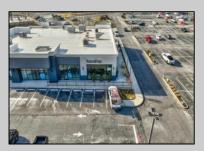

## **COMMENTS**

ASKING PRICE REDUCED. MOTIVATED SELLER. Incentive to close before summer. For sale is a Commercial, "Business-Only" opportunity with a 2-year term sublease, and an option to renew the sublease for one additional period of 5 years. Bring your concept and be open for the 2024 summer season! Situated in the bustling location of Cape May Courthouse, this turn-key business offers a simple and efficient design amenable to a variety of restaurant concepts interested in operating in a year-round capacity. It is conveniently positioned near Cape Regional Medical Center, Acme shopping plaza, and Starbucks, and has all the essentials — ready-to-go refrigeration, a fully equipped hot line, furniture, fixtures, cleaning supplies, and the like. Originally set up as a fast-casual, food-to-go restaurant with approximately 2201 sq ft of space, this bright and spacious restaurant boasts an open floorplan, counter-service seating, floor-to-ceiling plants, seating for 69 guests indoors, and a bonus outdoor space for 53 more. Call to schedule your private appointment.