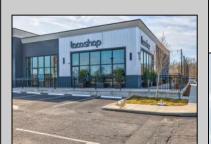

## 11 Court House South Dennis Cape May Court House, NJ 08210

Asking \$180,000.00

## **COMMENTS**

ASKING PRICE REDUCED. MOTIVATED SELLER. Incentive to close before summer. For sale is a Commercial, "Business-Only" opportunity with a 2-year term sublease, and an option to renew the sublease for one additional period of 5 years. Bring your concept and be open for the 2024 summer season! Situated in the bustling location of Cape May Courthouse, this turn-key business offers a simple and efficient design amenable to a variety of restaurant concepts interested in operating in a year-round capacity. It is conveniently positioned near Cape Regional Medical Center, Acme shopping plaza, and Starbucks, and has all the essentials - ready-to-go refrigeration, a fully equipped hot line, furniture, fixtures, cleaning supplies, and the like. Originally set up as a fast-casual, food-to-go restaurant with approximately 2201 sq ft of space, this bright and spacious restaurant boasts an open floorplan, counter-service seating, floor-toceiling plants, seating for 69 guests indoors, and a bonus outdoor space for 53 more. Call to schedule your private appointment.