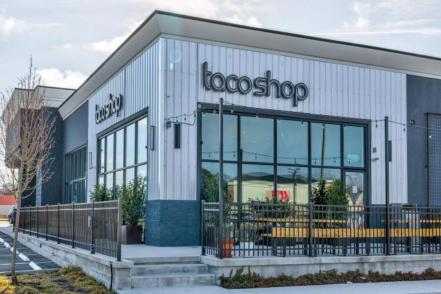

## 11 Court House South Dennis Cape May Court House, NJ 08210

Asking \$180,000.00

## **COMMENTS**

ASKING PRICE REDUCED. MOTIVATED SELLER. Incentive to close before summer. For sale is a Commercial, "Business-Only" opportunity with a 2-year term sublease, and an option to renew the sublease for one additional period of 5 years. Bring your concept and be open for the 2024 summer season! Situated in the bustling location of Cape May Courthouse, this turn-key business offers a simple and efficient design amenable to a variety of restaurant concepts interested in operating in a year-round capacity. It is conveniently positioned near Cape Regional Medical Center, Acme shopping plaza, and Starbucks, and has all the essentials - ready-to-go refrigeration, a fully equipped hot line, furniture, fixtures, cleaning supplies, and the like. Originally set up as a fast-casual, food-to-go restaurant with approximately 2201 sq ft of space, this bright and spacious restaurant boasts an open floorplan, counter-service seating, floor-toceiling plants, seating for 69 guests indoors, and a bonus outdoor space for 53 more. Call to schedule your private appointment.