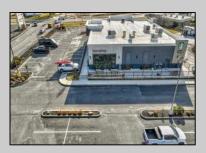

## **COMMENTS**

ASKING PRICE REDUCED. MOTIVATED SELLER. Incentive to close before summer. For sale is a Commercial, "Business-Only" opportunity with a 2-year term sublease, and an option to renew the sublease for one additional period of 5 years. Bring your concept and be open for the 2024 summer season! Situated in the bustling location of Cape May Courthouse, this turn-key business offers a simple and efficient design amenable to a variety of restaurant concepts interested in operating in a year-round capacity. It is conveniently positioned near Cape Regional Medical Center, Acme shopping plaza, and Starbucks, and has all the essentials — ready-to-go refrigeration, a fully equipped hot line, furniture, fixtures, cleaning supplies, and the like. Originally set up as a fast-casual, food-to-go restaurant with approximately 2201 sq ft of space, this bright and spacious restaurant boasts an open floorplan, counter-service seating, floor-to-ceiling plants, seating for 69 guests indoors, and a bonus outdoor space for 53 more. Call to schedule your private appointment.