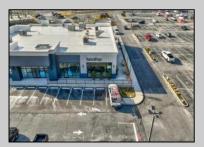

## **COMMENTS**

ASKING PRICE REDUCED. MOTIVATED SELLER. Incentive to close before summer. For sale is a Commercial, "Business-Only" opportunity with a 2-year term sublease, and an option to renew the sublease for one additional period of 5 years. Bring your concept and be open for the 2024 summer season! Situated in the bustling location of Cape May Courthouse, this turn-key business offers a simple and efficient design amenable to a variety of restaurant concepts interested in operating in a year-round capacity. It is conveniently positioned near Cape Regional Medical Center, Acme shopping plaza, and Starbucks, and has all the essentials — ready-to-go refrigeration, a fully equipped hot line, furniture, fixtures, cleaning supplies, and the like. Originally set up as a fast-casual, food-to-go restaurant with approximately 2201 sq ft of space, this bright and spacious restaurant boasts an open floorplan, counter-service seating, floor-to-ceiling plants, seating for 69 guests indoors, and a bonus outdoor space for 53 more. Call to schedule your private appointment.