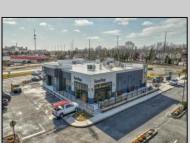

## **COMMENTS**

ASKING PRICE REDUCED. MOTIVATED SELLER. Incentive to close before summer. For sale is a Commercial, "Business-Only" opportunity with a 2-year term sublease, and an option to renew the sublease for one additional period of 5 years. Bring your concept and be open for the 2024 summer season! Situated in the bustling location of Cape May Courthouse, this turn-key business offers a simple and efficient design amenable to a variety of restaurant concepts interested in operating in a year-round capacity. It is conveniently positioned near Cape Regional Medical Center, Acme shopping plaza, and Starbucks, and has all the essentials — ready-to-go refrigeration, a fully equipped hot line, furniture, fixtures, cleaning supplies, and the like. Originally set up as a fast-casual, food-to-go restaurant with approximately 2201 sq ft of space, this bright and spacious restaurant boasts an open floorplan, counter-service seating, floor-to-ceiling plants, seating for 69 guests indoors, and a bonus outdoor space for 53 more. Call to schedule your private appointment.