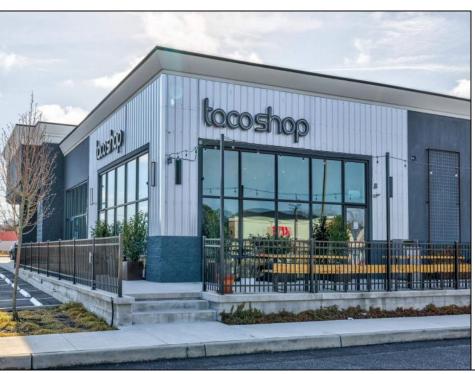

## 11 Court House South Dennis Cape May Court House, NJ 08210

Asking \$180,000.00

## **COMMENTS**

ASKING PRICE REDUCED. MOTIVATED SELLER. Incentive to close before summer. For sale is a Commercial, "Business-Only" opportunity with a 2-year term sublease, and an option to renew the sublease for one additional period of 5 years. Bring your concept and be open for the 2024 summer season! Situated in the bustling location of Cape May Courthouse, this turn-key business offers a simple and efficient design amenable to a variety of restaurant concepts interested in operating in a year-round capacity. It is conveniently positioned near Cape Regional Medical Center, Acme shopping plaza, and Starbucks, and has all the essentials — ready-to-go refrigeration, a fully equipped hot line, furniture, fixtures, cleaning supplies, and the like. Originally set up as a fast-casual, food-to-go restaurant with approximately 2201 sq ft of space, this bright and spacious restaurant boasts an open floorplan, counter-service seating, floor-to-ceiling plants, seating for 69 guests indoors, and a bonus outdoor space for 53 more. Call to schedule your private appointment.