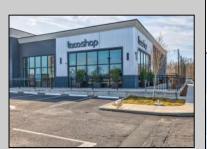

## **COMMENTS**

ASKING PRICE REDUCED. MOTIVATED SELLER. Incentive to close before summer. For sale is a Commercial, "Business-Only" opportunity with a 2-year term sublease, and an option to renew the sublease for one additional period of 5 years. Bring your concept and be open for the 2024 summer season! Situated in the bustling location of Cape May Courthouse, this turn-key business offers a simple and efficient design amenable to a variety of restaurant concepts interested in operating in a year-round capacity. It is conveniently positioned near Cape Regional Medical Center, Acme shopping plaza, and Starbucks, and has all the essentials — ready-to-go refrigeration, a fully equipped hot line, furniture, fixtures, cleaning supplies, and the like. Originally set up as a fast-casual, food-to-go restaurant with approximately 2201 sq ft of space, this bright and spacious restaurant boasts an open floorplan, counter-service seating, floor-to-ceiling plants, seating for 69 guests indoors, and a bonus outdoor space for 53 more. Call to schedule your private appointment.