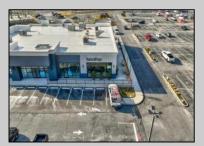

## **COMMENTS**

ASKING PRICE REDUCED. MOTIVATED SELLER. Incentive to close before summer. For sale is a Commercial, "Business-Only" opportunity with a 2-year term sublease, and an option to renew the sublease for one additional period of 5 years. Bring your concept and be open for the 2024 summer season! Situated in the bustling location of Cape May Courthouse, this turn-key business offers a simple and efficient design amenable to a variety of restaurant concepts interested in operating in a year-round capacity. It is conveniently positioned near Cape Regional Medical Center, Acme shopping plaza, and Starbucks, and has all the essentials — ready-to-go refrigeration, a fully equipped hot line, furniture, fixtures, cleaning supplies, and the like. Originally set up as a fast-casual, food-to-go restaurant with approximately 2201 sq ft of space, this bright and spacious restaurant boasts an open floorplan, counter-service seating, floor-to-ceiling plants, seating for 69 guests indoors, and a bonus outdoor space for 53 more. Call to schedule your private appointment.