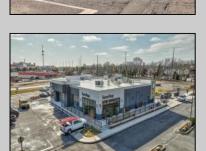

## **COMMENTS**

ASKING PRICE REDUCED. MOTIVATED SELLER. Incentive to close before summer. For sale is a Commercial, "Business-Only" opportunity with a 2-year term sublease, and an option to renew the sublease for one additional period of 5 years. Bring your concept and be open for the 2024 summer season! Situated in the bustling location of Cape May Courthouse, this turn-key business offers a simple and efficient design amenable to a variety of restaurant concepts interested in operating in a year-round capacity. It is conveniently positioned near Cape Regional Medical Center, Acme shopping plaza, and Starbucks, and has all the essentials — ready-to-go refrigeration, a fully equipped hot line, furniture, fixtures, cleaning supplies, and the like. Originally set up as a fast-casual, food-to-go restaurant with approximately 2201 sq ft of space, this bright and spacious restaurant boasts an open floorplan, counter-service seating, floor-to-ceiling plants, seating for 69 guests indoors, and a bonus outdoor space for 53 more. Call to schedule your private appointment.