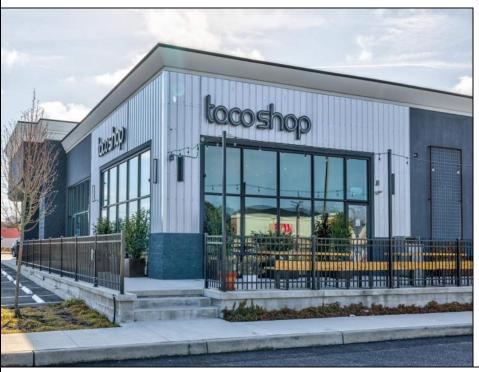

## **COMMENTS**

ASKING PRICE REDUCED. MOTIVATED SELLER. Incentive to close before summer. For sale is a Commercial, "Business-Only" opportunity with a 2-year term sublease, and an option to renew the sublease for one additional period of 5 years. Bring your concept and be open for the 2024 summer season! Situated in the bustling location of Cape May Courthouse, this turn-key business offers a simple and efficient design amenable to a variety of restaurant concepts interested in operating in a year-round capacity. It is conveniently positioned near Cape Regional Medical Center, Acme shopping plaza, and Starbucks, and has all the essentials — ready-to-go refrigeration, a fully equipped hot line, furniture, fixtures, cleaning supplies, and the like. Originally set up as a fast-casual, food-to-go restaurant with approximately 2201 sq ft of space, this bright and spacious restaurant boasts an open floorplan, counter-service seating, floor-to-ceiling plants, seating for 69 guests indoors, and a bonus outdoor space for 53 more. Call to schedule your private appointment.