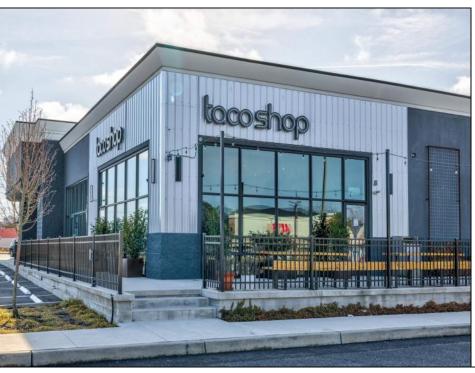

## 11 Court House South Dennis Cape May Court House, NJ 08210

Asking \$180,000.00

## **COMMENTS**

ASKING PRICE REDUCED. MOTIVATED SELLER. Incentive to close before summer. For sale is a Commercial, "Business-Only" opportunity with a 2-year term sublease, and an option to renew the sublease for one additional period of 5 years. Bring your concept and be open for the 2024 summer season! Situated in the bustling location of Cape May Courthouse, this turn-key business offers a simple and efficient design amenable to a variety of restaurant concepts interested in operating in a year-round capacity. It is conveniently positioned near Cape Regional Medical Center, Acme shopping plaza, and Starbucks, and has all the essentials — ready-to-go refrigeration, a fully equipped hot line, furniture, fixtures, cleaning supplies, and the like. Originally set up as a fast-casual, food-to-go restaurant with approximately 2201 sq ft of space, this bright and spacious restaurant boasts an open floorplan, counter-service seating, floor-to-ceiling plants, seating for 69 guests indoors, and a bonus outdoor space for 53 more. Call to schedule your private appointment.