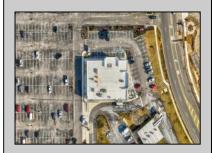

## 11 Court House South Dennis Cape May Court House, NJ 08210

Asking \$180,000.00

## **COMMENTS**

ASKING PRICE REDUCED. MOTIVATED SELLER. Incentive to close before summer. For sale is a Commercial, "Business-Only" opportunity with a 2-year term sublease, and an option to renew the sublease for one additional period of 5 years. Bring your concept and be open for the 2024 summer season! Situated in the bustling location of Cape May Courthouse, this turn-key business offers a simple and efficient design amenable to a variety of restaurant concepts interested in operating in a year-round capacity. It is conveniently positioned near Cape Regional Medical Center, Acme shopping plaza, and Starbucks, and has all the essentials — ready-to-go refrigeration, a fully equipped hot line, furniture, fixtures, cleaning supplies, and the like. Originally set up as a fast-casual, food-to-go restaurant with approximately 2201 sq ft of space, this bright and spacious restaurant boasts an open floorplan, counter-service seating, floor-to-ceiling plants, seating for 69 guests indoors, and a bonus outdoor space for 53 more. Call to schedule your private appointment.