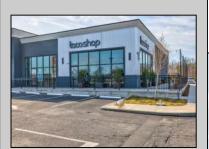

## **COMMENTS**

ASKING PRICE REDUCED. MOTIVATED SELLER. Incentive to close before summer. For sale is a Commercial, "Business-Only" opportunity with a 2-year term sublease, and an option to renew the sublease for one additional period of 5 years. Bring your concept and be open for the 2024 summer season! Situated in the bustling location of Cape May Courthouse, this turn-key business offers a simple and efficient design amenable to a variety of restaurant concepts interested in operating in a year-round capacity. It is conveniently positioned near Cape Regional Medical Center, Acme shopping plaza, and Starbucks, and has all the essentials — ready-to-go refrigeration, a fully equipped hot line, furniture, fixtures, cleaning supplies, and the like. Originally set up as a fast-casual, food-to-go restaurant with approximately 2201 sq ft of space, this bright and spacious restaurant boasts an open floorplan, counter-service seating, floor-to-ceiling plants, seating for 69 guests indoors, and a bonus outdoor space for 53 more. Call to schedule your private appointment.