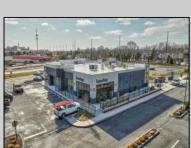

## **COMMENTS**

ASKING PRICE REDUCED. MOTIVATED SELLER. Incentive to close before summer. For sale is a Commercial, "Business-Only" opportunity with a 2-year term sublease, and an option to renew the sublease for one additional period of 5 years. Bring your concept and be open for the 2024 summer season! Situated in the bustling location of Cape May Courthouse, this turn-key business offers a simple and efficient design amenable to a variety of restaurant concepts interested in operating in a year-round capacity. It is conveniently positioned near Cape Regional Medical Center, Acme shopping plaza, and Starbucks, and has all the essentials — ready-to-go refrigeration, a fully equipped hot line, furniture, fixtures, cleaning supplies, and the like. Originally set up as a fast-casual, food-to-go restaurant with approximately 2201 sq ft of space, this bright and spacious restaurant boasts an open floorplan, counter-service seating, floor-to-ceiling plants, seating for 69 guests indoors, and a bonus outdoor space for 53 more. Call to schedule your private appointment.