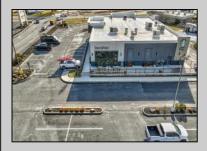

## **COMMENTS**

ASKING PRICE REDUCED. MOTIVATED SELLER. Incentive to close before summer. For sale is a Commercial, "Business-Only" opportunity with a 2-year term sublease, and an option to renew the sublease for one additional period of 5 years. Bring your concept and be open for the 2024 summer season! Situated in the bustling location of Cape May Courthouse, this turn-key business offers a simple and efficient design amenable to a variety of restaurant concepts interested in operating in a year-round capacity. It is conveniently positioned near Cape Regional Medical Center, Acme shopping plaza, and Starbucks, and has all the essentials — ready-to-go refrigeration, a fully equipped hot line, furniture, fixtures, cleaning supplies, and the like. Originally set up as a fast-casual, food-to-go restaurant with approximately 2201 sq ft of space, this bright and spacious restaurant boasts an open floorplan, counter-service seating, floor-to-ceiling plants, seating for 69 guests indoors, and a bonus outdoor space for 53 more. Call to schedule your private appointment.