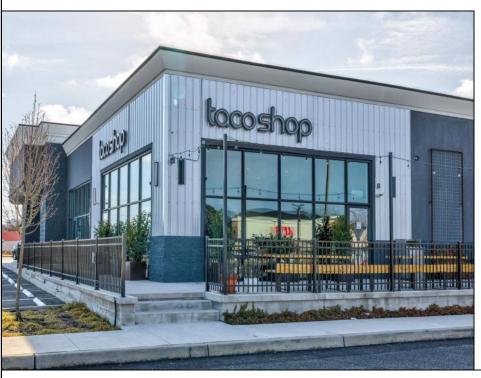

## **COMMENTS**

ASKING PRICE REDUCED. MOTIVATED SELLER. Incentive to close before summer. For sale is a Commercial, "Business-Only" opportunity with a 2-year term sublease, and an option to renew the sublease for one additional period of 5 years. Bring your concept and be open for the 2024 summer season! Situated in the bustling location of Cape May Courthouse, this turn-key business offers a simple and efficient design amenable to a variety of restaurant concepts interested in operating in a year-round capacity. It is conveniently positioned near Cape Regional Medical Center, Acme shopping plaza, and Starbucks, and has all the essentials — ready-to-go refrigeration, a fully equipped hot line, furniture, fixtures, cleaning supplies, and the like. Originally set up as a fast-casual, food-to-go restaurant with approximately 2201 sq ft of space, this bright and spacious restaurant boasts an open floorplan, counter-service seating, floor-to-ceiling plants, seating for 69 guests indoors, and a bonus outdoor space for 53 more. Call to schedule your private appointment.