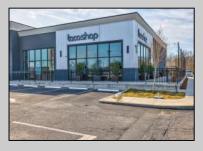

## **COMMENTS**

ASKING PRICE REDUCED. MOTIVATED SELLER. Incentive to close before summer. For sale is a Commercial, "Business-Only" opportunity with a 2-year term sublease, and an option to renew the sublease for one additional period of 5 years. Bring your concept and be open for the 2024 summer season! Situated in the bustling location of Cape May Courthouse, this turn-key business offers a simple and efficient design amenable to a variety of restaurant concepts interested in operating in a year-round capacity. It is conveniently positioned near Cape Regional Medical Center, Acme shopping plaza, and Starbucks, and has all the essentials — ready-to-go refrigeration, a fully equipped hot line, furniture, fixtures, cleaning supplies, and the like. Originally set up as a fast-casual, food-to-go restaurant with approximately 2201 sq ft of space, this bright and spacious restaurant boasts an open floorplan, counter-service seating, floor-to-ceiling plants, seating for 69 guests indoors, and a bonus outdoor space for 53 more. Call to schedule your private appointment.