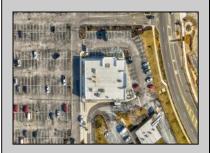

## **COMMENTS**

ASKING PRICE REDUCED. MOTIVATED SELLER. Incentive to close before summer. For sale is a Commercial, "Business-Only" opportunity with a 2-year term sublease, and an option to renew the sublease for one additional period of 5 years. Bring your concept and be open for the 2024 summer season! Situated in the bustling location of Cape May Courthouse, this turn-key business offers a simple and efficient design amenable to a variety of restaurant concepts interested in operating in a year-round capacity. It is conveniently positioned near Cape Regional Medical Center, Acme shopping plaza, and Starbucks, and has all the essentials — ready-to-go refrigeration, a fully equipped hot line, furniture, fixtures, cleaning supplies, and the like. Originally set up as a fast-casual, food-to-go restaurant with approximately 2201 sq ft of space, this bright and spacious restaurant boasts an open floorplan, counter-service seating, floor-to-ceiling plants, seating for 69 guests indoors, and a bonus outdoor space for 53 more. Call to schedule your private appointment.