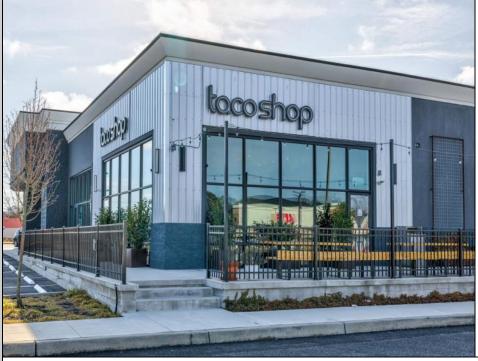

## COMMENTS

ASKING PRICE REDUCED. MOTIVATED SELLER. Incentive to close before summer. For sale is a Commercial, "Business-Only" opportunity with a 2-year term sublease, and an option to renew the sublease for one additional period of 5 years. Bring your concept and be open for the 2024 summer season! Situated in the bustling location of Cape May Courthouse, this turn-key business offers a simple and efficient design amenable to a variety of restaurant concepts interested in operating in a year-round capacity. It is conveniently positioned near Cape Regional Medical Center, Acme shopping plaza, and Starbucks, and has all the essentials - ready-to-go refrigeration, a fully equipped hot line, furniture, fixtures, cleaning supplies, and the like. Originally set up as a fast-casual, food-to-go restaurant with approximately 2201 sg ft of space, this bright and spacious restaurant boasts an open floorplan, counter-service seating, floor-toceiling plants, seating for 69 guests indoors, and a bonus outdoor space for 53 more. Call to schedule your private appointment. PROPERTY DETAILS