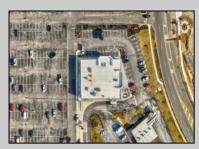

## COMMENTS

ASKING PRICE REDUCED. MOTIVATED SELLER. Incentive to close before summer. For sale is a Commercial, "Business-Only" opportunity with a 2-year term sublease, and an option to renew the sublease for one additional period of 5 years. Bring your concept and be open for the 2024 summer season! Situated in the bustling location of Cape May Courthouse, this turn-key business offers a simple and efficient design amenable to a variety of restaurant concepts interested in operating in a year-round capacity. It is conveniently positioned near Cape Regional Medical Center, Acme shopping plaza, and Starbucks, and has all the essentials - ready-to-go refrigeration, a fully equipped hot line, furniture, fixtures, cleaning supplies, and the like. Originally set up as a fast-casual, food-to-go restaurant with approximately 2201 sg ft of space, this bright and spacious restaurant boasts an open floorplan, counter-service seating, floor-toceiling plants, seating for 69 guests indoors, and a bonus outdoor space for 53 more. Call to schedule your private appointment. PROPERTY DETAILS