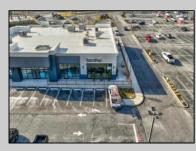

## COMMENTS

ASKING PRICE REDUCED. MOTIVATED SELLER. Incentive to close before summer. For sale is a Commercial, "Business-Only" opportunity with a 2-year term sublease, and an option to renew the sublease for one additional period of 5 years. Bring your concept and be open for the 2024 summer season! Situated in the bustling location of Cape May Courthouse, this turn-key business offers a simple and efficient design amenable to a variety of restaurant concepts interested in operating in a year-round capacity. It is conveniently positioned near Cape Regional Medical Center, Acme shopping plaza, and Starbucks, and has all the essentials - ready-to-go refrigeration, a fully equipped hot line, furniture, fixtures, cleaning supplies, and the like. Originally set up as a fast-casual, food-to-go restaurant with approximately 2201 sg ft of space, this bright and spacious restaurant boasts an open floorplan, counter-service seating, floor-toceiling plants, seating for 69 guests indoors, and a bonus outdoor space for 53 more. Call to schedule your private appointment. PROPERTY DETAILS