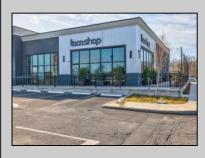

## **11 Court House South Dennis** Cape May Court House, NJ 08210

Asking \$180,000.00

## COMMENTS

ASKING PRICE REDUCED. MOTIVATED SELLER. Incentive to close before summer. For sale is a Commercial, "Business-Only" opportunity with a 2-year term sublease, and an option to renew the sublease for one additional period of 5 years. Bring your concept and be open for the 2024 summer season! Situated in the bustling location of Cape May Courthouse, this turn-key business offers a simple and efficient design amenable to a variety of restaurant concepts interested in operating in a year-round capacity. It is conveniently positioned near Cape Regional Medical Center, Acme shopping plaza, and Starbucks, and has all the essentials - ready-to-go refrigeration, a fully equipped hot line, furniture, fixtures, cleaning supplies, and the like. Originally set up as a fast-casual, food-to-go restaurant with approximately 2201 sg ft of space, this bright and spacious restaurant boasts an open floorplan, counter-service seating, floor-toceiling plants, seating for 69 guests indoors, and a bonus outdoor space for 53 more. Call to schedule your private appointment. PROPERTY DETAILS