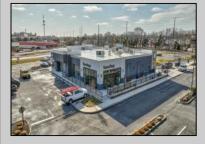

## COMMENTS

ASKING PRICE REDUCED. MOTIVATED SELLER. Incentive to close before summer. For sale is a Commercial, "Business-Only" opportunity with a 2-year term sublease, and an option to renew the sublease for one additional period of 5 years. Bring your concept and be open for the 2024 summer season! Situated in the bustling location of Cape May Courthouse, this turn-key business offers a simple and efficient design amenable to a variety of restaurant concepts interested in operating in a year-round capacity. It is conveniently positioned near Cape Regional Medical Center, Acme shopping plaza, and Starbucks, and has all the essentials - ready-to-go refrigeration, a fully equipped hot line, furniture, fixtures, cleaning supplies, and the like. Originally set up as a fast-casual, food-to-go restaurant with approximately 2201 sg ft of space, this bright and spacious restaurant boasts an open floorplan, counter-service seating, floor-toceiling plants, seating for 69 guests indoors, and a bonus outdoor space for 53 more. Call to schedule your private appointment. PROPERTY DETAILS