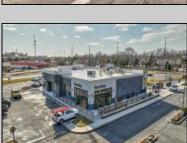

## 11 Court House South Dennis Cape May Court House, NJ 08210

Asking \$180,000.00

## **COMMENTS**

ASKING PRICE REDUCED. MOTIVATED SELLER. Incentive to close before summer. For sale is a Commercial, "Business-Only" opportunity with a 2-year term sublease, and an option to renew the sublease for one additional period of 5 years. Bring your concept and be open for the 2024 summer season! Situated in the bustling location of Cape May Courthouse, this turn-key business offers a simple and efficient design amenable to a variety of restaurant concepts interested in operating in a year-round capacity. It is conveniently positioned near Cape Regional Medical Center, Acme shopping plaza, and Starbucks, and has all the essentials — ready-to-go refrigeration, a fully equipped hot line, furniture, fixtures, cleaning supplies, and the like. Originally set up as a fast-casual, food-to-go restaurant with approximately 2201 sq ft of space, this bright and spacious restaurant boasts an open floorplan, counter-service seating, floor-to-ceiling plants, seating for 69 guests indoors, and a bonus outdoor space for 53 more. Call to schedule your private appointment.