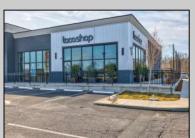

## 11 Court House South Dennis Cape May Court House, NJ 08210

Asking \$180,000.00

## **COMMENTS**

ASKING PRICE REDUCED. MOTIVATED SELLER. Incentive to close before summer. For sale is a Commercial, "Business-Only" opportunity with a 2-year term sublease, and an option to renew the sublease for one additional period of 5 years. Bring your concept and be open for the 2024 summer season! Situated in the bustling location of Cape May Courthouse, this turn-key business offers a simple and efficient design amenable to a variety of restaurant concepts interested in operating in a year-round capacity. It is conveniently positioned near Cape Regional Medical Center, Acme shopping plaza, and Starbucks, and has all the essentials — ready-to-go refrigeration, a fully equipped hot line, furniture, fixtures, cleaning supplies, and the like. Originally set up as a fast-casual, food-to-go restaurant with approximately 2201 sq ft of space, this bright and spacious restaurant boasts an open floorplan, counter-service seating, floor-to-ceiling plants, seating for 69 guests indoors, and a bonus outdoor space for 53 more. Call to schedule your private appointment.