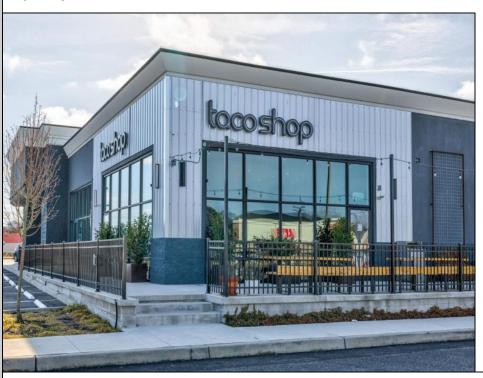

## **COMMENTS**

ASKING PRICE REDUCED. MOTIVATED SELLER. Incentive to close before summer. For sale is a Commercial, "Business-Only" opportunity with a 2-year term sublease, and an option to renew the sublease for one additional period of 5 years. Bring your concept and be open for the 2024 summer season! Situated in the bustling location of Cape May Courthouse, this turn-key business offers a simple and efficient design amenable to a variety of restaurant concepts interested in operating in a year-round capacity. It is conveniently positioned near Cape Regional Medical Center, Acme shopping plaza, and Starbucks, and has all the essentials — ready-to-go refrigeration, a fully equipped hot line, furniture, fixtures, cleaning supplies, and the like. Originally set up as a fast-casual, food-to-go restaurant with approximately 2201 sq ft of space, this bright and spacious restaurant boasts an open floorplan, counter-service seating, floor-to-ceiling plants, seating for 69 guests indoors, and a bonus outdoor space for 53 more. Call to schedule your private appointment.