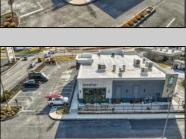

## 11 Court House South Dennis Cape May Court House, NJ 08210

Asking \$180,000.00

## **COMMENTS**

ASKING PRICE REDUCED. MOTIVATED SELLER. Incentive to close before summer. For sale is a Commercial, "Business-Only" opportunity with a 2-year term sublease, and an option to renew the sublease for one additional period of 5 years. Bring your concept and be open for the 2024 summer season! Situated in the bustling location of Cape May Courthouse, this turn-key business offers a simple and efficient design amenable to a variety of restaurant concepts interested in operating in a year-round capacity. It is conveniently positioned near Cape Regional Medical Center, Acme shopping plaza, and Starbucks, and has all the essentials — ready-to-go refrigeration, a fully equipped hot line, furniture, fixtures, cleaning supplies, and the like. Originally set up as a fast-casual, food-to-go restaurant with approximately 2201 sq ft of space, this bright and spacious restaurant boasts an open floorplan, counter-service seating, floor-to-ceiling plants, seating for 69 guests indoors, and a bonus outdoor space for 53 more. Call to schedule your private appointment.