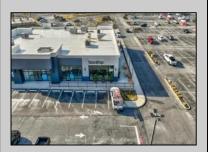

## **COMMENTS**

ASKING PRICE REDUCED. MOTIVATED SELLER. Incentive to close before summer. For sale is a Commercial, "Business-Only" opportunity with a 2-year term sublease, and an option to renew the sublease for one additional period of 5 years. Bring your concept and be open for the 2024 summer season! Situated in the bustling location of Cape May Courthouse, this turn-key business offers a simple and efficient design amenable to a variety of restaurant concepts interested in operating in a year-round capacity. It is conveniently positioned near Cape Regional Medical Center, Acme shopping plaza, and Starbucks, and has all the essentials — ready-to-go refrigeration, a fully equipped hot line, furniture, fixtures, cleaning supplies, and the like. Originally set up as a fast-casual, food-to-go restaurant with approximately 2201 sq ft of space, this bright and spacious restaurant boasts an open floorplan, counter-service seating, floor-to-ceiling plants, seating for 69 guests indoors, and a bonus outdoor space for 53 more. Call to schedule your private appointment.