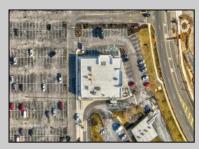

## **11 Court House South Dennis** Cape May Court House, NJ 08210

Asking \$180,000.00

## COMMENTS

ASKING PRICE REDUCED. MOTIVATED SELLER. Incentive to close before summer. For sale is a Commercial, "Business-Only" opportunity with a 2-year term sublease, and an option to renew the sublease for one additional period of 5 years. Bring your concept and be open for the 2024 summer season! Situated in the bustling location of Cape May Courthouse, this turn-key business offers a simple and efficient design amenable to a variety of restaurant concepts interested in operating in a year-round capacity. It is conveniently positioned near Cape Regional Medical Center, Acme shopping plaza, and Starbucks, and has all the essentials - ready-to-go refrigeration, a fully equipped hot line, furniture, fixtures, cleaning supplies, and the like. Originally set up as a fast-casual, food-to-go restaurant with approximately 2201 sg ft of space, this bright and spacious restaurant boasts an open floorplan, counter-service seating, floor-toceiling plants, seating for 69 guests indoors, and a bonus outdoor space for 53 more. Call to schedule your private appointment. PROPERTY DETAILS