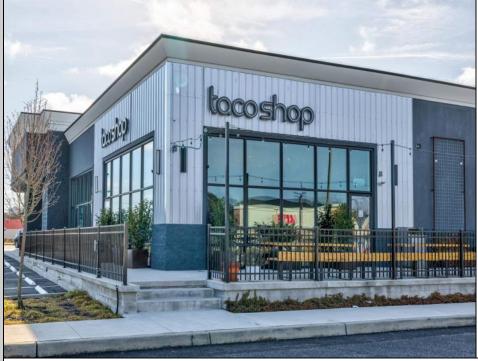

## COMMENTS

ASKING PRICE REDUCED. MOTIVATED SELLER. Incentive to close before summer. For sale is a Commercial, "Business-Only" opportunity with a 2-year term sublease, and an option to renew the sublease for one additional period of 5 years. Bring your concept and be open for the 2024 summer season! Situated in the bustling location of Cape May Courthouse, this turn-key business offers a simple and efficient design amenable to a variety of restaurant concepts interested in operating in a year-round capacity. It is conveniently positioned near Cape Regional Medical Center, Acme shopping plaza, and Starbucks, and has all the essentials - ready-to-go refrigeration, a fully equipped hot line, furniture, fixtures, cleaning supplies, and the like. Originally set up as a fast-casual, food-to-go restaurant with approximately 2201 sg ft of space, this bright and spacious restaurant boasts an open floorplan, counter-service seating, floor-toceiling plants, seating for 69 guests indoors, and a bonus outdoor space for 53 more. Call to schedule your private appointment. PROPERTY DETAILS