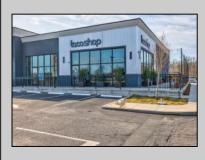

## **11 Court House South Dennis** Cape May Court House, NJ 08210

Asking \$180,000.00

## COMMENTS

ASKING PRICE REDUCED. MOTIVATED SELLER. Incentive to close before summer. For sale is a Commercial, "Business-Only" opportunity with a 2-year term sublease, and an option to renew the sublease for one additional period of 5 years. Bring your concept and be open for the 2024 summer season! Situated in the bustling location of Cape May Courthouse, this turn-key business offers a simple and efficient design amenable to a variety of restaurant concepts interested in operating in a year-round capacity. It is conveniently positioned near Cape Regional Medical Center, Acme shopping plaza, and Starbucks, and has all the essentials - ready-to-go refrigeration, a fully equipped hot line, furniture, fixtures, cleaning supplies, and the like. Originally set up as a fast-casual, food-to-go restaurant with approximately 2201 sg ft of space, this bright and spacious restaurant boasts an open floorplan, counter-service seating, floor-toceiling plants, seating for 69 guests indoors, and a bonus outdoor space for 53 more. Call to schedule your private appointment. PROPERTY DETAILS