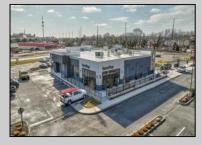

## COMMENTS

ASKING PRICE REDUCED. MOTIVATED SELLER. Incentive to close before summer. For sale is a Commercial, "Business-Only" opportunity with a 2-year term sublease, and an option to renew the sublease for one additional period of 5 years. Bring your concept and be open for the 2024 summer season! Situated in the bustling location of Cape May Courthouse, this turn-key business offers a simple and efficient design amenable to a variety of restaurant concepts interested in operating in a year-round capacity. It is conveniently positioned near Cape Regional Medical Center, Acme shopping plaza, and Starbucks, and has all the essentials - ready-to-go refrigeration, a fully equipped hot line, furniture, fixtures, cleaning supplies, and the like. Originally set up as a fast-casual, food-to-go restaurant with approximately 2201 sg ft of space, this bright and spacious restaurant boasts an open floorplan, counter-service seating, floor-toceiling plants, seating for 69 guests indoors, and a bonus outdoor space for 53 more. Call to schedule your private appointment. PROPERTY DETAILS