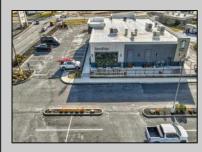

## COMMENTS

ASKING PRICE REDUCED. MOTIVATED SELLER. Incentive to close before summer. For sale is a Commercial, "Business-Only" opportunity with a 2-year term sublease, and an option to renew the sublease for one additional period of 5 years. Bring your concept and be open for the 2024 summer season! Situated in the bustling location of Cape May Courthouse, this turn-key business offers a simple and efficient design amenable to a variety of restaurant concepts interested in operating in a year-round capacity. It is conveniently positioned near Cape Regional Medical Center, Acme shopping plaza, and Starbucks, and has all the essentials - ready-to-go refrigeration, a fully equipped hot line, furniture, fixtures, cleaning supplies, and the like. Originally set up as a fast-casual, food-to-go restaurant with approximately 2201 sg ft of space, this bright and spacious restaurant boasts an open floorplan, counter-service seating, floor-toceiling plants, seating for 69 guests indoors, and a bonus outdoor space for 53 more. Call to schedule your private appointment. PROPERTY DETAILS