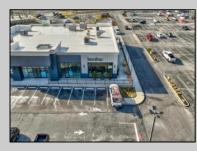

## COMMENTS

ASKING PRICE REDUCED. MOTIVATED SELLER. Incentive to close before summer. For sale is a Commercial, "Business-Only" opportunity with a 2-year term sublease, and an option to renew the sublease for one additional period of 5 years. Bring your concept and be open for the 2024 summer season! Situated in the bustling location of Cape May Courthouse, this turn-key business offers a simple and efficient design amenable to a variety of restaurant concepts interested in operating in a year-round capacity. It is conveniently positioned near Cape Regional Medical Center, Acme shopping plaza, and Starbucks, and has all the essentials - ready-to-go refrigeration, a fully equipped hot line, furniture, fixtures, cleaning supplies, and the like. Originally set up as a fast-casual, food-to-go restaurant with approximately 2201 sg ft of space, this bright and spacious restaurant boasts an open floorplan, counter-service seating, floor-toceiling plants, seating for 69 guests indoors, and a bonus outdoor space for 53 more. Call to schedule your private appointment. PROPERTY DETAILS