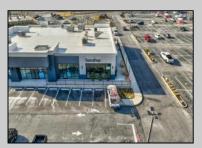

## **COMMENTS**

ASKING PRICE REDUCED. MOTIVATED SELLER. Incentive to close before summer. For sale is a Commercial, "Business-Only" opportunity with a 2-year term sublease, and an option to renew the sublease for one additional period of 5 years. Bring your concept and be open for the 2024 summer season! Situated in the bustling location of Cape May Courthouse, this turn-key business offers a simple and efficient design amenable to a variety of restaurant concepts interested in operating in a year-round capacity. It is conveniently positioned near Cape Regional Medical Center, Acme shopping plaza, and Starbucks, and has all the essentials — ready-to-go refrigeration, a fully equipped hot line, furniture, fixtures, cleaning supplies, and the like. Originally set up as a fast-casual, food-to-go restaurant with approximately 2201 sq ft of space, this bright and spacious restaurant boasts an open floorplan, counter-service seating, floor-to-ceiling plants, seating for 69 guests indoors, and a bonus outdoor space for 53 more. Call to schedule your private appointment.