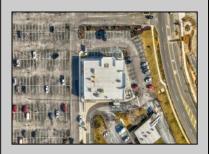

## **COMMENTS**

ASKING PRICE REDUCED. MOTIVATED SELLER. Incentive to close before summer. For sale is a Commercial, "Business-Only" opportunity with a 2-year term sublease, and an option to renew the sublease for one additional period of 5 years. Bring your concept and be open for the 2024 summer season! Situated in the bustling location of Cape May Courthouse, this turn-key business offers a simple and efficient design amenable to a variety of restaurant concepts interested in operating in a year-round capacity. It is conveniently positioned near Cape Regional Medical Center, Acme shopping plaza, and Starbucks, and has all the essentials — ready-to-go refrigeration, a fully equipped hot line, furniture, fixtures, cleaning supplies, and the like. Originally set up as a fast-casual, food-to-go restaurant with approximately 2201 sq ft of space, this bright and spacious restaurant boasts an open floorplan, counter-service seating, floor-to-ceiling plants, seating for 69 guests indoors, and a bonus outdoor space for 53 more. Call to schedule your private appointment.