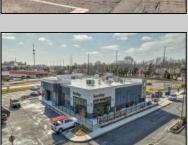

## **COMMENTS**

ASKING PRICE REDUCED. MOTIVATED SELLER. Incentive to close before summer. For sale is a Commercial, "Business-Only" opportunity with a 2-year term sublease, and an option to renew the sublease for one additional period of 5 years. Bring your concept and be open for the 2024 summer season! Situated in the bustling location of Cape May Courthouse, this turn-key business offers a simple and efficient design amenable to a variety of restaurant concepts interested in operating in a year-round capacity. It is conveniently positioned near Cape Regional Medical Center, Acme shopping plaza, and Starbucks, and has all the essentials — ready-to-go refrigeration, a fully equipped hot line, furniture, fixtures, cleaning supplies, and the like. Originally set up as a fast-casual, food-to-go restaurant with approximately 2201 sq ft of space, this bright and spacious restaurant boasts an open floorplan, counter-service seating, floor-to-ceiling plants, seating for 69 guests indoors, and a bonus outdoor space for 53 more. Call to schedule your private appointment.