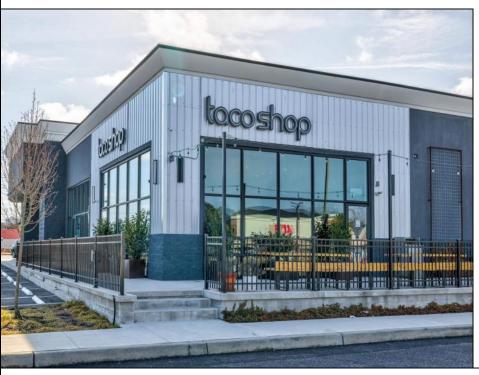

## **COMMENTS**

ASKING PRICE REDUCED. MOTIVATED SELLER. Incentive to close before summer. For sale is a Commercial, "Business-Only" opportunity with a 2-year term sublease, and an option to renew the sublease for one additional period of 5 years. Bring your concept and be open for the 2024 summer season! Situated in the bustling location of Cape May Courthouse, this turn-key business offers a simple and efficient design amenable to a variety of restaurant concepts interested in operating in a year-round capacity. It is conveniently positioned near Cape Regional Medical Center, Acme shopping plaza, and Starbucks, and has all the essentials — ready-to-go refrigeration, a fully equipped hot line, furniture, fixtures, cleaning supplies, and the like. Originally set up as a fast-casual, food-to-go restaurant with approximately 2201 sq ft of space, this bright and spacious restaurant boasts an open floorplan, counter-service seating, floor-to-ceiling plants, seating for 69 guests indoors, and a bonus outdoor space for 53 more. Call to schedule your private appointment.