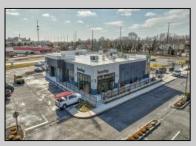

## **COMMENTS**

ASKING PRICE REDUCED. MOTIVATED SELLER. Incentive to close before summer. For sale is a Commercial, "Business-Only" opportunity with a 2-year term sublease, and an option to renew the sublease for one additional period of 5 years. Bring your concept and be open for the 2024 summer season! Situated in the bustling location of Cape May Courthouse, this turn-key business offers a simple and efficient design amenable to a variety of restaurant concepts interested in operating in a year-round capacity. It is conveniently positioned near Cape Regional Medical Center, Acme shopping plaza, and Starbucks, and has all the essentials — ready-to-go refrigeration, a fully equipped hot line, furniture, fixtures, cleaning supplies, and the like. Originally set up as a fast-casual, food-to-go restaurant with approximately 2201 sq ft of space, this bright and spacious restaurant boasts an open floorplan, counter-service seating, floor-to-ceiling plants, seating for 69 guests indoors, and a bonus outdoor space for 53 more. Call to schedule your private appointment.