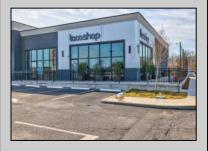

## **COMMENTS**

ASKING PRICE REDUCED. MOTIVATED SELLER. Incentive to close before summer. For sale is a Commercial, "Business-Only" opportunity with a 2-year term sublease, and an option to renew the sublease for one additional period of 5 years. Bring your concept and be open for the 2024 summer season! Situated in the bustling location of Cape May Courthouse, this turn-key business offers a simple and efficient design amenable to a variety of restaurant concepts interested in operating in a year-round capacity. It is conveniently positioned near Cape Regional Medical Center, Acme shopping plaza, and Starbucks, and has all the essentials — ready-to-go refrigeration, a fully equipped hot line, furniture, fixtures, cleaning supplies, and the like. Originally set up as a fast-casual, food-to-go restaurant with approximately 2201 sq ft of space, this bright and spacious restaurant boasts an open floorplan, counter-service seating, floor-to-ceiling plants, seating for 69 guests indoors, and a bonus outdoor space for 53 more. Call to schedule your private appointment.