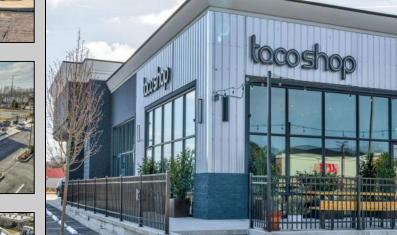

## 11 Court House South Dennis Cape May Court House, NJ 08210

Asking \$180,000.00

## **COMMENTS**

ASKING PRICE REDUCED. MOTIVATED SELLER. Incentive to close before summer. For sale is a Commercial, "Business-Only" opportunity with a 2-year term sublease, and an option to renew the sublease for one additional period of 5 years. Bring your concept and be open for the 2024 summer season! Situated in the bustling location of Cape May Courthouse, this turn-key business offers a simple and efficient design amenable to a variety of restaurant concepts interested in operating in a year-round capacity. It is conveniently positioned near Cape Regional Medical Center, Acme shopping plaza, and Starbucks, and has all the essentials — ready-to-go refrigeration, a fully equipped hot line, furniture, fixtures, cleaning supplies, and the like. Originally set up as a fast-casual, food-to-go restaurant with approximately 2201 sq ft of space, this bright and spacious restaurant boasts an open floorplan, counter-service seating, floor-to-ceiling plants, seating for 69 guests indoors, and a bonus outdoor space for 53 more. Call to schedule your private appointment.