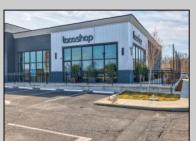

## **COMMENTS**

ASKING PRICE REDUCED. MOTIVATED SELLER. Incentive to close before summer. For sale is a Commercial, "Business-Only" opportunity with a 2-year term sublease, and an option to renew the sublease for one additional period of 5 years. Bring your concept and be open for the 2024 summer season! Situated in the bustling location of Cape May Courthouse, this turn-key business offers a simple and efficient design amenable to a variety of restaurant concepts interested in operating in a year-round capacity. It is conveniently positioned near Cape Regional Medical Center, Acme shopping plaza, and Starbucks, and has all the essentials — ready-to-go refrigeration, a fully equipped hot line, furniture, fixtures, cleaning supplies, and the like. Originally set up as a fast-casual, food-to-go restaurant with approximately 2201 sq ft of space, this bright and spacious restaurant boasts an open floorplan, counter-service seating, floor-to-ceiling plants, seating for 69 guests indoors, and a bonus outdoor space for 53 more. Call to schedule your private appointment.