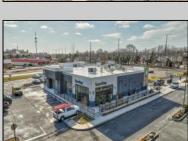

## **COMMENTS**

ASKING PRICE REDUCED. MOTIVATED SELLER. Incentive to close before summer. For sale is a Commercial, "Business-Only" opportunity with a 2-year term sublease, and an option to renew the sublease for one additional period of 5 years. Bring your concept and be open for the 2024 summer season! Situated in the bustling location of Cape May Courthouse, this turn-key business offers a simple and efficient design amenable to a variety of restaurant concepts interested in operating in a year-round capacity. It is conveniently positioned near Cape Regional Medical Center, Acme shopping plaza, and Starbucks, and has all the essentials — ready-to-go refrigeration, a fully equipped hot line, furniture, fixtures, cleaning supplies, and the like. Originally set up as a fast-casual, food-to-go restaurant with approximately 2201 sq ft of space, this bright and spacious restaurant boasts an open floorplan, counter-service seating, floor-to-ceiling plants, seating for 69 guests indoors, and a bonus outdoor space for 53 more. Call to schedule your private appointment.