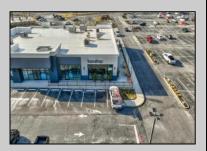

## **COMMENTS**

ASKING PRICE REDUCED. MOTIVATED SELLER. Incentive to close before summer. For sale is a Commercial, "Business-Only" opportunity with a 2-year term sublease, and an option to renew the sublease for one additional period of 5 years. Bring your concept and be open for the 2024 summer season! Situated in the bustling location of Cape May Courthouse, this turn-key business offers a simple and efficient design amenable to a variety of restaurant concepts interested in operating in a year-round capacity. It is conveniently positioned near Cape Regional Medical Center, Acme shopping plaza, and Starbucks, and has all the essentials — ready-to-go refrigeration, a fully equipped hot line, furniture, fixtures, cleaning supplies, and the like. Originally set up as a fast-casual, food-to-go restaurant with approximately 2201 sq ft of space, this bright and spacious restaurant boasts an open floorplan, counter-service seating, floor-to-ceiling plants, seating for 69 guests indoors, and a bonus outdoor space for 53 more. Call to schedule your private appointment.