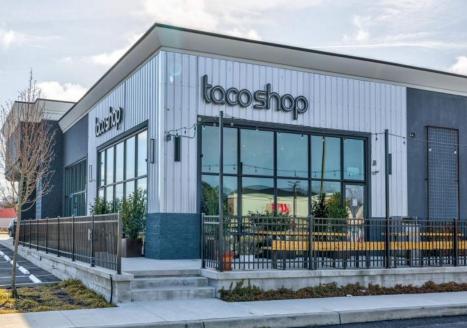

## **COMMENTS**

ASKING PRICE REDUCED. MOTIVATED SELLER. Incentive to close before summer. For sale is a Commercial, "Business-Only" opportunity with a 2-year term sublease, and an option to renew the sublease for one additional period of 5 years. Bring your concept and be open for the 2024 summer season! Situated in the bustling location of Cape May Courthouse, this turn-key business offers a simple and efficient design amenable to a variety of restaurant concepts interested in operating in a year-round capacity. It is conveniently positioned near Cape Regional Medical Center, Acme shopping plaza, and Starbucks, and has all the essentials — ready-to-go refrigeration, a fully equipped hot line, furniture, fixtures, cleaning supplies, and the like. Originally set up as a fast-casual, food-to-go restaurant with approximately 2201 sq ft of space, this bright and spacious restaurant boasts an open floorplan, counter-service seating, floor-to-ceiling plants, seating for 69 guests indoors, and a bonus outdoor space for 53 more. Call to schedule your private appointment.