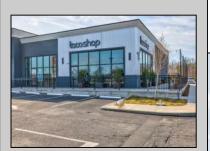

## 11 Court House South Dennis Cape May Court House, NJ 08210

Asking \$180,000.00

## **COMMENTS**

ASKING PRICE REDUCED. MOTIVATED SELLER. Incentive to close before summer. For sale is a Commercial, "Business-Only" opportunity with a 2-year term sublease, and an option to renew the sublease for one additional period of 5 years. Bring your concept and be open for the 2024 summer season! Situated in the bustling location of Cape May Courthouse, this turn-key business offers a simple and efficient design amenable to a variety of restaurant concepts interested in operating in a year-round capacity. It is conveniently positioned near Cape Regional Medical Center, Acme shopping plaza, and Starbucks, and has all the essentials — ready-to-go refrigeration, a fully equipped hot line, furniture, fixtures, cleaning supplies, and the like. Originally set up as a fast-casual, food-to-go restaurant with approximately 2201 sq ft of space, this bright and spacious restaurant boasts an open floorplan, counter-service seating, floor-to-ceiling plants, seating for 69 guests indoors, and a bonus outdoor space for 53 more. Call to schedule your private appointment.