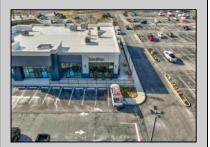

## 11 Court House South Dennis Cape May Court House, NJ 08210

Asking \$180,000.00

## **COMMENTS**

ASKING PRICE REDUCED. MOTIVATED SELLER. Incentive to close before summer. For sale is a Commercial, "Business-Only" opportunity with a 2-year term sublease, and an option to renew the sublease for one additional period of 5 years. Bring your concept and be open for the 2024 summer season! Situated in the bustling location of Cape May Courthouse, this turn-key business offers a simple and efficient design amenable to a variety of restaurant concepts interested in operating in a year-round capacity. It is conveniently positioned near Cape Regional Medical Center, Acme shopping plaza, and Starbucks, and has all the essentials — ready-to-go refrigeration, a fully equipped hot line, furniture, fixtures, cleaning supplies, and the like. Originally set up as a fast-casual, food-to-go restaurant with approximately 2201 sq ft of space, this bright and spacious restaurant boasts an open floorplan, counter-service seating, floor-to-ceiling plants, seating for 69 guests indoors, and a bonus outdoor space for 53 more. Call to schedule your private appointment.