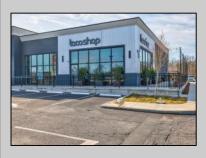

## COMMENTS

ASKING PRICE REDUCED. MOTIVATED SELLER. Incentive to close before summer. For sale is a Commercial, "Business-Only" opportunity with a 2-year term sublease, and an option to renew the sublease for one additional period of 5 years. Bring your concept and be open for the 2024 summer season! Situated in the bustling location of Cape May Courthouse, this turn-key business offers a simple and efficient design amenable to a variety of restaurant concepts interested in operating in a year-round capacity. It is conveniently positioned near Cape Regional Medical Center, Acme shopping plaza, and Starbucks, and has all the essentials – ready-to-go refrigeration, a fully equipped hot line, furniture, fixtures, cleaning supplies, and the like. Originally set up as a fast-casual, food-to-go restaurant with approximately 2201 sq ft of space, this bright and spacious restaurant boasts an open floorplan, counter-service seating, floor-to-ceiling plants, seating for 69 guests indoors, and a bonus outdoor space for 53 more. Call to schedule your private appointment.