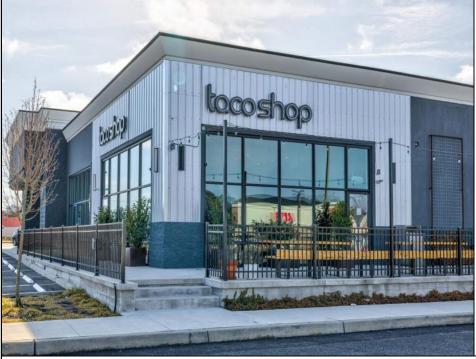

## COMMENTS

ASKING PRICE REDUCED. MOTIVATED SELLER. Incentive to close before summer. For sale is a Commercial, "Business-Only" opportunity with a 2-year term sublease, and an option to renew the sublease for one additional period of 5 years. Bring your concept and be open for the 2024 summer season! Situated in the bustling location of Cape May Courthouse, this turn-key business offers a simple and efficient design amenable to a variety of restaurant concepts interested in operating in a year-round capacity. It is conveniently positioned near Cape Regional Medical Center, Acme shopping plaza, and Starbucks, and has all the essentials – ready-to-go refrigeration, a fully equipped hot line, furniture, fixtures, cleaning supplies, and the like. Originally set up as a fast-casual, food-to-go restaurant with approximately 2201 sq ft of space, this bright and spacious restaurant boasts an open floorplan, counter-service seating, floor-to-ceiling plants, seating for 69 guests indoors, and a bonus outdoor space for 53 more. Call to schedule your private appointment.