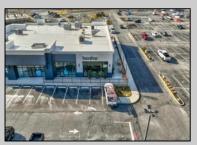

## 11 Court House South Dennis Cape May Court House, NJ 08210

Asking \$180,000.00

## **COMMENTS**

ASKING PRICE REDUCED. MOTIVATED SELLER. Incentive to close before summer. For sale is a Commercial, "Business-Only" opportunity with a 2-year term sublease, and an option to renew the sublease for one additional period of 5 years. Bring your concept and be open for the 2024 summer season! Situated in the bustling location of Cape May Courthouse, this turn-key business offers a simple and efficient design amenable to a variety of restaurant concepts interested in operating in a year-round capacity. It is conveniently positioned near Cape Regional Medical Center, Acme shopping plaza, and Starbucks, and has all the essentials — ready-to-go refrigeration, a fully equipped hot line, furniture, fixtures, cleaning supplies, and the like. Originally set up as a fast-casual, food-to-go restaurant with approximately 2201 sq ft of space, this bright and spacious restaurant boasts an open floorplan, counter-service seating, floor-to-ceiling plants, seating for 69 guests indoors, and a bonus outdoor space for 53 more. Call to schedule your private appointment.