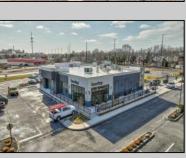

## 11 Court House South Dennis Cape May Court House, NJ 08210

Asking \$180,000.00

## **COMMENTS**

ASKING PRICE REDUCED. MOTIVATED SELLER. Incentive to close before summer. For sale is a Commercial, "Business-Only" opportunity with a 2-year term sublease, and an option to renew the sublease for one additional period of 5 years. Bring your concept and be open for the 2024 summer season! Situated in the bustling location of Cape May Courthouse, this turn-key business offers a simple and efficient design amenable to a variety of restaurant concepts interested in operating in a year-round capacity. It is conveniently positioned near Cape Regional Medical Center, Acme shopping plaza, and Starbucks, and has all the essentials — ready-to-go refrigeration, a fully equipped hot line, furniture, fixtures, cleaning supplies, and the like. Originally set up as a fast-casual, food-to-go restaurant with approximately 2201 sq ft of space, this bright and spacious restaurant boasts an open floorplan, counter-service seating, floor-to-ceiling plants, seating for 69 guests indoors, and a bonus outdoor space for 53 more. Call to schedule your private appointment.