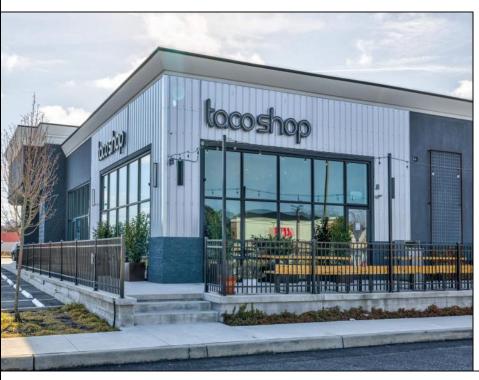

## **COMMENTS**

ASKING PRICE REDUCED. MOTIVATED SELLER. Incentive to close before summer. For sale is a Commercial, "Business-Only" opportunity with a 2-year term sublease, and an option to renew the sublease for one additional period of 5 years. Bring your concept and be open for the 2024 summer season! Situated in the bustling location of Cape May Courthouse, this turn-key business offers a simple and efficient design amenable to a variety of restaurant concepts interested in operating in a year-round capacity. It is conveniently positioned near Cape Regional Medical Center, Acme shopping plaza, and Starbucks, and has all the essentials — ready-to-go refrigeration, a fully equipped hot line, furniture, fixtures, cleaning supplies, and the like. Originally set up as a fast-casual, food-to-go restaurant with approximately 2201 sq ft of space, this bright and spacious restaurant boasts an open floorplan, counter-service seating, floor-to-ceiling plants, seating for 69 guests indoors, and a bonus outdoor space for 53 more. Call to schedule your private appointment.