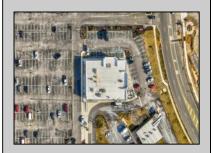

## 11 Court House South Dennis Cape May Court House, NJ 08210

Asking \$180,000.00

## **COMMENTS**

ASKING PRICE REDUCED. MOTIVATED SELLER. Incentive to close before summer. For sale is a Commercial, "Business-Only" opportunity with a 2-year term sublease, and an option to renew the sublease for one additional period of 5 years. Bring your concept and be open for the 2024 summer season! Situated in the bustling location of Cape May Courthouse, this turn-key business offers a simple and efficient design amenable to a variety of restaurant concepts interested in operating in a year-round capacity. It is conveniently positioned near Cape Regional Medical Center, Acme shopping plaza, and Starbucks, and has all the essentials — ready-to-go refrigeration, a fully equipped hot line, furniture, fixtures, cleaning supplies, and the like. Originally set up as a fast-casual, food-to-go restaurant with approximately 2201 sq ft of space, this bright and spacious restaurant boasts an open floorplan, counter-service seating, floor-to-ceiling plants, seating for 69 guests indoors, and a bonus outdoor space for 53 more. Call to schedule your private appointment.