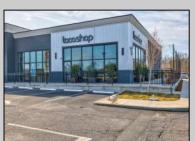

## 11 Court House South Dennis Cape May Court House, NJ 08210

Asking \$180,000.00

## **COMMENTS**

ASKING PRICE REDUCED. MOTIVATED SELLER. Incentive to close before summer. For sale is a Commercial, "Business-Only" opportunity with a 2-year term sublease, and an option to renew the sublease for one additional period of 5 years. Bring your concept and be open for the 2024 summer season! Situated in the bustling location of Cape May Courthouse, this turn-key business offers a simple and efficient design amenable to a variety of restaurant concepts interested in operating in a year-round capacity. It is conveniently positioned near Cape Regional Medical Center, Acme shopping plaza, and Starbucks, and has all the essentials — ready-to-go refrigeration, a fully equipped hot line, furniture, fixtures, cleaning supplies, and the like. Originally set up as a fast-casual, food-to-go restaurant with approximately 2201 sq ft of space, this bright and spacious restaurant boasts an open floorplan, counter-service seating, floor-to-ceiling plants, seating for 69 guests indoors, and a bonus outdoor space for 53 more. Call to schedule your private appointment.