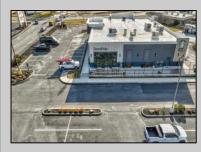

## 11 Court House South Dennis Cape May Court House, NJ 08210

Asking \$180,000.00

## COMMENTS

ASKING PRICE REDUCED. MOTIVATED SELLER. Incentive to close before summer. For sale is a Commercial, "Business-Only" opportunity with a 2-year term sublease, and an option to renew the sublease for one additional period of 5 years. Bring your concept and be open for the 2024 summer season! Situated in the bustling location of Cape May Courthouse, this turn-key business offers a simple and efficient design amenable to a variety of restaurant concepts interested in operating in a year-round capacity. It is conveniently positioned near Cape Regional Medical Center, Acme shopping plaza, and Starbucks, and has all the essentials – ready-to-go refrigeration, a fully equipped hot line, furniture, fixtures, cleaning supplies, and the like. Originally set up as a fast-casual, food-to-go restaurant with approximately 2201 sq ft of space, this bright and spacious restaurant boasts an open floorplan, counter-service seating, floor-to-ceiling plants, seating for 69 guests indoors, and a bonus outdoor space for 53 more. Call to schedule your private appointment.