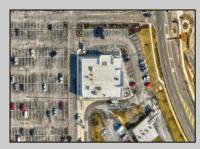

## 11 Court House South Dennis Cape May Court House, NJ 08210

Asking \$180,000.00

## COMMENTS

ASKING PRICE REDUCED. MOTIVATED SELLER. Incentive to close before summer. For sale is a Commercial, "Business-Only" opportunity with a 2-year term sublease, and an option to renew the sublease for one additional period of 5 years. Bring your concept and be open for the 2024 summer season! Situated in the bustling location of Cape May Courthouse, this turn-key business offers a simple and efficient design amenable to a variety of restaurant concepts interested in operating in a year-round capacity. It is conveniently positioned near Cape Regional Medical Center, Acme shopping plaza, and Starbucks, and has all the essentials – ready-to-go refrigeration, a fully equipped hot line, furniture, fixtures, cleaning supplies, and the like. Originally set up as a fast-casual, food-to-go restaurant with approximately 2201 sq ft of space, this bright and spacious restaurant boasts an open floorplan, counter-service seating, floor-to-ceiling plants, seating for 69 guests indoors, and a bonus outdoor space for 53 more. Call to schedule your private appointment.