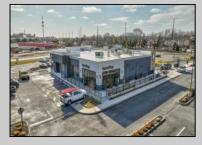

## 11 Court House South Dennis Cape May Court House, NJ 08210

Asking \$180,000.00

## COMMENTS

ASKING PRICE REDUCED. MOTIVATED SELLER. Incentive to close before summer. For sale is a Commercial, "Business-Only" opportunity with a 2-year term sublease, and an option to renew the sublease for one additional period of 5 years. Bring your concept and be open for the 2024 summer season! Situated in the bustling location of Cape May Courthouse, this turn-key business offers a simple and efficient design amenable to a variety of restaurant concepts interested in operating in a year-round capacity. It is conveniently positioned near Cape Regional Medical Center, Acme shopping plaza, and Starbucks, and has all the essentials – ready-to-go refrigeration, a fully equipped hot line, furniture, fixtures, cleaning supplies, and the like. Originally set up as a fast-casual, food-to-go restaurant with approximately 2201 sq ft of space, this bright and spacious restaurant boasts an open floorplan, counter-service seating, floor-to-ceiling plants, seating for 69 guests indoors, and a bonus outdoor space for 53 more. Call to schedule your private appointment.