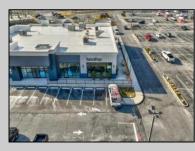

## 11 Court House South Dennis Cape May Court House, NJ 08210

Asking \$180,000.00

## COMMENTS

ASKING PRICE REDUCED. MOTIVATED SELLER. Incentive to close before summer. For sale is a Commercial, "Business-Only" opportunity with a 2-year term sublease, and an option to renew the sublease for one additional period of 5 years. Bring your concept and be open for the 2024 summer season! Situated in the bustling location of Cape May Courthouse, this turn-key business offers a simple and efficient design amenable to a variety of restaurant concepts interested in operating in a year-round capacity. It is conveniently positioned near Cape Regional Medical Center, Acme shopping plaza, and Starbucks, and has all the essentials – ready-to-go refrigeration, a fully equipped hot line, furniture, fixtures, cleaning supplies, and the like. Originally set up as a fast-casual, food-to-go restaurant with approximately 2201 sq ft of space, this bright and spacious restaurant boasts an open floorplan, counter-service seating, floor-to-ceiling plants, seating for 69 guests indoors, and a bonus outdoor space for 53 more. Call to schedule your private appointment.