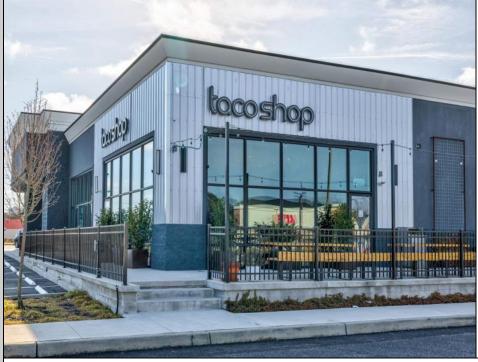

## COMMENTS

ASKING PRICE REDUCED. MOTIVATED SELLER. Incentive to close before summer. For sale is a Commercial, "Business-Only" opportunity with a 2-year term sublease, and an option to renew the sublease for one additional period of 5 years. Bring your concept and be open for the 2024 summer season! Situated in the bustling location of Cape May Courthouse, this turn-key business offers a simple and efficient design amenable to a variety of restaurant concepts interested in operating in a year-round capacity. It is conveniently positioned near Cape Regional Medical Center, Acme shopping plaza, and Starbucks, and has all the essentials – ready-to-go refrigeration, a fully equipped hot line, furniture, fixtures, cleaning supplies, and the like. Originally set up as a fast-casual, food-to-go restaurant with approximately 2201 sq ft of space, this bright and spacious restaurant boasts an open floorplan, counter-service seating, floor-to-ceiling plants, seating for 69 guests indoors, and a bonus outdoor space for 53 more. Call to schedule your private appointment.