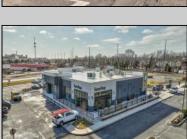

## **COMMENTS**

ASKING PRICE REDUCED. MOTIVATED SELLER. Incentive to close before summer. For sale is a Commercial, "Business-Only" opportunity with a 2-year term sublease, and an option to renew the sublease for one additional period of 5 years. Bring your concept and be open for the 2024 summer season! Situated in the bustling location of Cape May Courthouse, this turn-key business offers a simple and efficient design amenable to a variety of restaurant concepts interested in operating in a year-round capacity. It is conveniently positioned near Cape Regional Medical Center, Acme shopping plaza, and Starbucks, and has all the essentials — ready-to-go refrigeration, a fully equipped hot line, furniture, fixtures, cleaning supplies, and the like. Originally set up as a fast-casual, food-to-go restaurant with approximately 2201 sq ft of space, this bright and spacious restaurant boasts an open floorplan, counter-service seating, floor-to-ceiling plants, seating for 69 guests indoors, and a bonus outdoor space for 53 more. Call to schedule your private appointment.