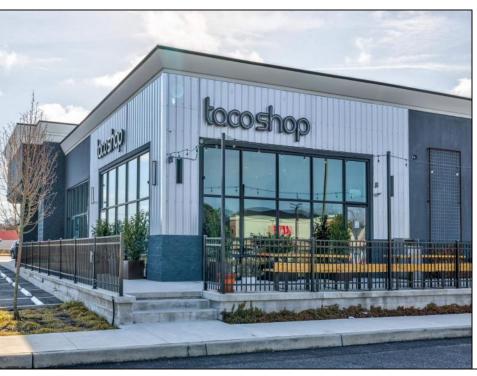

## **COMMENTS**

ASKING PRICE REDUCED. MOTIVATED SELLER. Incentive to close before summer. For sale is a Commercial, "Business-Only" opportunity with a 2-year term sublease, and an option to renew the sublease for one additional period of 5 years. Bring your concept and be open for the 2024 summer season! Situated in the bustling location of Cape May Courthouse, this turn-key business offers a simple and efficient design amenable to a variety of restaurant concepts interested in operating in a year-round capacity. It is conveniently positioned near Cape Regional Medical Center, Acme shopping plaza, and Starbucks, and has all the essentials — ready-to-go refrigeration, a fully equipped hot line, furniture, fixtures, cleaning supplies, and the like. Originally set up as a fast-casual, food-to-go restaurant with approximately 2201 sq ft of space, this bright and spacious restaurant boasts an open floorplan, counter-service seating, floor-to-ceiling plants, seating for 69 guests indoors, and a bonus outdoor space for 53 more. Call to schedule your private appointment.