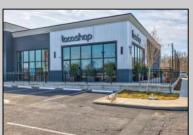

## 11 Court House South Dennis Cape May Court House, NJ 08210

Asking \$180,000.00

## **COMMENTS**

ASKING PRICE REDUCED. MOTIVATED SELLER. Incentive to close before summer. For sale is a Commercial, "Business-Only" opportunity with a 2-year term sublease, and an option to renew the sublease for one additional period of 5 years. Bring your concept and be open for the 2024 summer season! Situated in the bustling location of Cape May Courthouse, this turn-key business offers a simple and efficient design amenable to a variety of restaurant concepts interested in operating in a year-round capacity. It is conveniently positioned near Cape Regional Medical Center, Acme shopping plaza, and Starbucks, and has all the essentials — ready-to-go refrigeration, a fully equipped hot line, furniture, fixtures, cleaning supplies, and the like. Originally set up as a fast-casual, food-to-go restaurant with approximately 2201 sq ft of space, this bright and spacious restaurant boasts an open floorplan, counter-service seating, floor-to-ceiling plants, seating for 69 guests indoors, and a bonus outdoor space for 53 more. Call to schedule your private appointment.