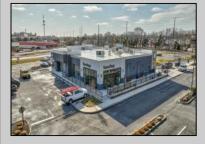

## COMMENTS

ASKING PRICE REDUCED. MOTIVATED SELLER. Incentive to close before summer. For sale is a Commercial, "Business-Only" opportunity with a 2-year term sublease, and an option to renew the sublease for one additional period of 5 years. Bring your concept and be open for the 2024 summer season! Situated in the bustling location of Cape May Courthouse, this turn-key business offers a simple and efficient design amenable to a variety of restaurant concepts interested in operating in a year-round capacity. It is conveniently positioned near Cape Regional Medical Center, Acme shopping plaza, and Starbucks, and has all the essentials – ready-to-go refrigeration, a fully equipped hot line, furniture, fixtures, cleaning supplies, and the like. Originally set up as a fast-casual, food-to-go restaurant with approximately 2201 sq ft of space, this bright and spacious restaurant boasts an open floorplan, counter-service seating, floor-to-ceiling plants, seating for 69 guests indoors, and a bonus outdoor space for 53 more. Call to schedule your private appointment.