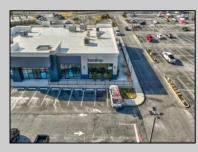

## COMMENTS

ASKING PRICE REDUCED. MOTIVATED SELLER. Incentive to close before summer. For sale is a Commercial, "Business-Only" opportunity with a 2-year term sublease, and an option to renew the sublease for one additional period of 5 years. Bring your concept and be open for the 2024 summer season! Situated in the bustling location of Cape May Courthouse, this turn-key business offers a simple and efficient design amenable to a variety of restaurant concepts interested in operating in a year-round capacity. It is conveniently positioned near Cape Regional Medical Center, Acme shopping plaza, and Starbucks, and has all the essentials – ready-to-go refrigeration, a fully equipped hot line, furniture, fixtures, cleaning supplies, and the like. Originally set up as a fast-casual, food-to-go restaurant with approximately 2201 sq ft of space, this bright and spacious restaurant boasts an open floorplan, counter-service seating, floor-to-ceiling plants, seating for 69 guests indoors, and a bonus outdoor space for 53 more. Call to schedule your private appointment.