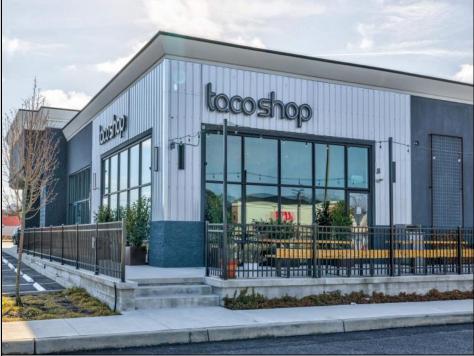

## COMMENTS

ASKING PRICE REDUCED. MOTIVATED SELLER. Incentive to close before summer. For sale is a Commercial, "Business-Only" opportunity with a 2-year term sublease, and an option to renew the sublease for one additional period of 5 years. Bring your concept and be open for the 2024 summer season! Situated in the bustling location of Cape May Courthouse, this turn-key business offers a simple and efficient design amenable to a variety of restaurant concepts interested in operating in a year-round capacity. It is conveniently positioned near Cape Regional Medical Center, Acme shopping plaza, and Starbucks, and has all the essentials – ready-to-go refrigeration, a fully equipped hot line, furniture, fixtures, cleaning supplies, and the like. Originally set up as a fast-casual, food-to-go restaurant with approximately 2201 sq ft of space, this bright and spacious restaurant boasts an open floorplan, counter-service seating, floor-to-ceiling plants, seating for 69 guests indoors, and a bonus outdoor space for 53 more. Call to schedule your private appointment.