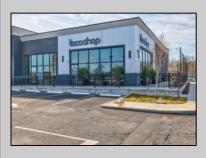

## 11 Court House South Dennis Cape May Court House, NJ 08210

Asking \$180,000.00

## COMMENTS

ASKING PRICE REDUCED. MOTIVATED SELLER. Incentive to close before summer. For sale is a Commercial, "Business-Only" opportunity with a 2-year term sublease, and an option to renew the sublease for one additional period of 5 years. Bring your concept and be open for the 2024 summer season! Situated in the bustling location of Cape May Courthouse, this turn-key business offers a simple and efficient design amenable to a variety of restaurant concepts interested in operating in a year-round capacity. It is conveniently positioned near Cape Regional Medical Center, Acme shopping plaza, and Starbucks, and has all the essentials – ready-to-go refrigeration, a fully equipped hot line, furniture, fixtures, cleaning supplies, and the like. Originally set up as a fast-casual, food-to-go restaurant with approximately 2201 sq ft of space, this bright and spacious restaurant boasts an open floorplan, counter-service seating, floor-to-ceiling plants, seating for 69 guests indoors, and a bonus outdoor space for 53 more. Call to schedule your private appointment.